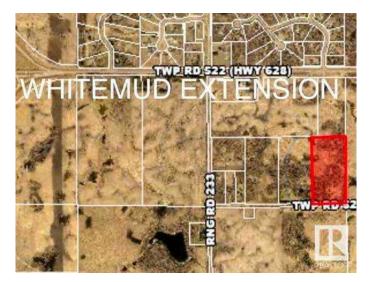

# \$2,500,000 - 23246 Township 521a Township, Rural Strathcona County

MLS® #A2195416

## \$2,500,000

0 Bedroom, 0.00 Bathroom, Land on 20.51 Acres

Colchester Lane, Rural Strathcona County, Alberta

20.52 Acres Zoned RA (Rural Residential/Agriculture). This rolling and treed land has so much to offer and is located minutes to Sherwood Park in the sough after area of COLCHESTER. Many excellent building sites. Property has Power, Gas & Cable already in.

# **Community Information**

Address 23246 Township 521a Towns

Subdivision Colchester Lane

City Rural Strathcona County

County Strahcona County

Province Alberta
Postal Code T8B 1G8