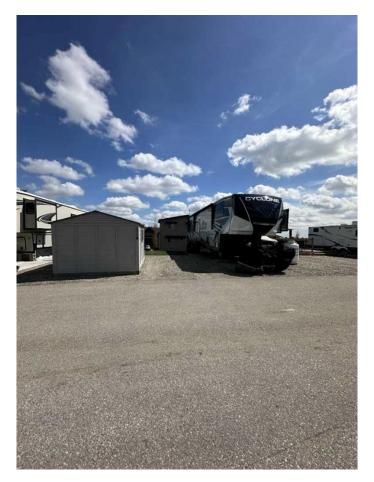

### \$92,000

0 Bedroom, 0.00 Bathroom, Land on 0.07 Acres

Whispering Pines, Rural Red Deer County, Alberta

Here is a spacious lot at Beautiful Whispering Pines Golf & Country Club. This lot is landscaped, comes with a shed for storage and has a nice area to sit and enjoy a fire. Come and spend the Spring, Summer and Fall on the lake, swimming in the resort indoor pool or relaxing in the hot tub, dining in the club house restaurant, visiting with your great neighbors, walking throughout the beautiful resort and lake, take the kids for ice cream or to the playground!! This lot is fully serviced with its own power, water and sewer. The best news is, once you realize how much you love it here, you may decide you want to add a park model home, modular or build your forever home with or without a garage on this lot! Lot 5054 at 25054 South Pine Lake Road is 145kms from Calgary, 175kms from Edmonton and 35kms from Red Deer. An easy commute and all on pavement.