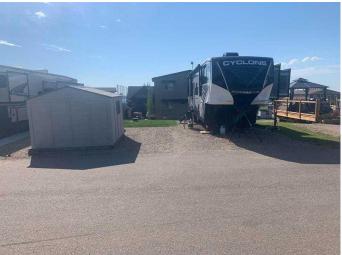

### \$92,000

0 Bedroom, 0.00 Bathroom, Land on 0.07 Acres

Whispering Pines, Rural Red Deer County, Alberta

Here is a spacious lot at Beautiful Whispering Pines Golf & Country Club. This lot is landscaped, comes with a shed for storage and has a nice area to sit and enjoy a fire. Come and spend the Spring, Summer and Fall on the lake, swimming in the resort indoor pool or relaxing in the hot tub, dining in the club house restaurant, visiting with your great neighbors, walking throughout the beautiful resort and lake, take the kids for ice cream or to the playground!! This lot is fully serviced with its own power, water and sewer. The best news is, once you realize how much you love it here, you may decide you want to add a park model home, modular or build your forever home with or without a garage on this lot! Lot 5054 at 25054 South Pine Lake Road is 145kms from Calgary, 175kms from Edmonton and 35kms from Red Deer. An easy commute and all on pavement.