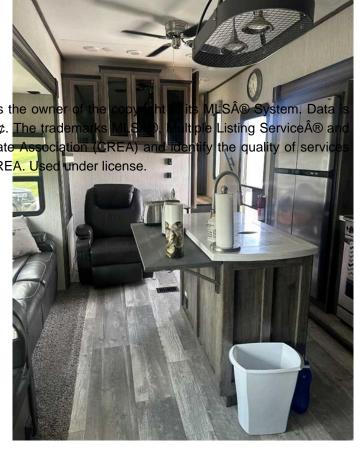

#### \$210,000

0 Bedroom, 0.00 Bathroom, Land on 0.07 Acres

Whispering Pines, Rural Red Deer County, Alberta

Welcome to this great lot at Beautiful Whispering Pines Golf & Country Club. This lot is landscaped, comes with a spectacular deck that extends along the side of the RV and around the back of it as well. The lot also comes with a shed for storage. Included with this lot is a 2021 Sandpiper 384 RV that is loaded with many bells and whistles which include an outdoor kitchen, LED lighting, Gas Fireplace, 2 bathrooms and so much more. Come and spend the Spring, Summer and Fall on the lake, swimming in the resort indoor pool or relaxing in the hot tub, dining in the club house restaurant, visiting with your great neighbors, walking throughout the beautiful resort and lake, take the kids for ice cream or to the playground!! This lot is fully serviced with its own power, water and sewer. Lot 5053 at 25054 South Pine Lake Road is 145kms from Calgary, 175kms from Edmonton and 35kms from Red Deer. An easy commute and all on pavement.