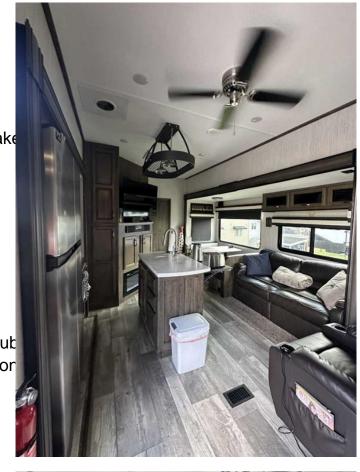

#### \$210,000

0 Bedroom, 0.00 Bathroom, Land on 0.07 Acres

Whispering Pines, Rural Red Deer County, Alberta

Welcome to this great lot at Beautiful Whispering Pines Golf & Country Club. This lot is landscaped, comes with a spectacular deck that extends along the side of the RV and around the back of it as well. The lot also comes with a shed for storage. Included with this lot is a 2021 Sandpiper 384 RV that is loaded with many bells and whistles which include an outdoor kitchen, LED lighting, Gas Fireplace, 2 bathrooms and so much more. Come and spend the Spring, Summer and Fall on the lake, swimming in the resort indoor pool or relaxing in the hot tub, dining in the club house restaurant, visiting with your great neighbors, walking throughout the beautiful resort and lake, take the kids for ice cream or to the playground!! This lot is fully serviced with its own power, water and sewer. Lot 5053 at 25054 South Pine Lake Road is 145kms from Calgary, 175kms from Edmonton and 35kms from Red Deer. An easy commute and all on pavement.