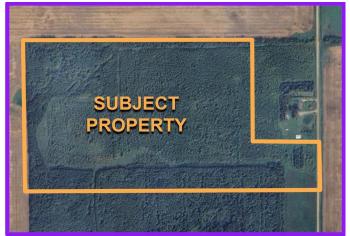

#### \$159,000

0 Bedroom, 0.00 Bathroom, Land on 67.00 Acres

NONE, Rural Athabasca County, Alberta

OVER 60 ACRES - private, treed, with Crown Land and Flat Lake nearby, less than 20 minutes from Athabasca. The perfect RV retreat for your recreational getaways - or the site of your dream acreage. With easy road access, and a variety of clearings nestled in the trees, you will love the options to enjoy this property. (Newly subdivided - exact acreage and updated tax assessment will be updated here soon.)