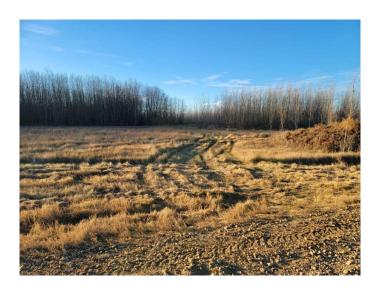

#### \$159,000

0 Bedroom, 0.00 Bathroom, Land on 67.00 Acres

NONE, Rural Athabasca County, Alberta

OVER 60 ACRES - private, treed, with Crown Land and Flat Lake nearby, less than 20 minutes from Athabasca. The perfect RV retreat for your recreational getaways - or the site of your dream acreage. With easy road access, and a variety of clearings nestled in the trees, you will love the options to enjoy this property. (Newly subdivided - exact acreage and updated tax assessment will be updated here soon.)