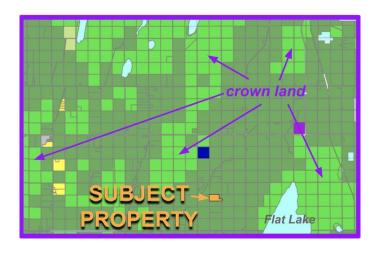

#### \$159,000

0 Bedroom, 0.00 Bathroom, Land on 67.00 Acres

NONE, Rural Athabasca County, Alberta

OVER 60 ACRES - private, treed, with Crown Land and Flat Lake nearby, less than 20 minutes from Athabasca. The perfect RV retreat for your recreational getaways - or the site of your dream acreage. With easy road access, and a variety of clearings nestled in the trees, you will love the options to enjoy this property. (Newly subdivided - exact acreage and updated tax assessment will be updated here soon.)