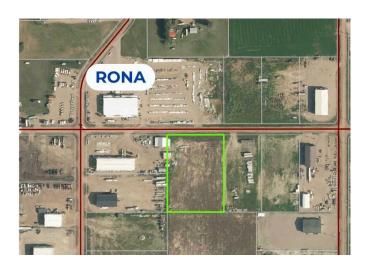

# \$395,000

0 Bedroom, 0.00 Bathroom, Land on 3.48 Acres

NONE, La Crete, Alberta

Huge 3.48 Acre commercial lot located directly south of the Rona yard in La Crete.

Competitively priced at 395K for the parcel, this lot is at a great location and comes fully serviced. Build to suit options available.