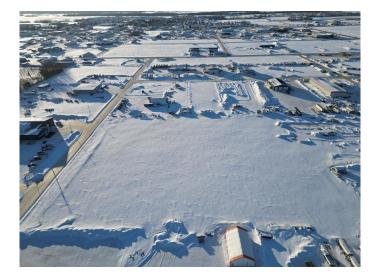

#### \$450,000

0 Bedroom, 0.00 Bathroom, Land on 7.97 Acres

NONE, La Crete, Alberta

Huge 8 Acre commercial lot available located directly south of the Rona yard in La Crete. Lot has 2 sets of services, and will be sold in 2- 4 acre parcels. Competitively priced at only \$112 500/Acre. Build to suit options available.