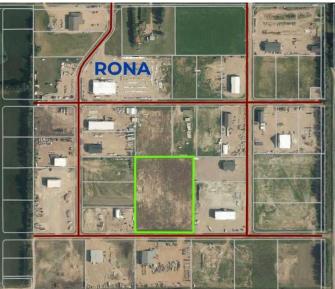

#### \$450,000

0 Bedroom, 0.00 Bathroom, Land on 7.97 Acres

NONE, La Crete, Alberta

Huge 8 Acre commercial lot available located directly south of the Rona yard in La Crete. Lot has 2 sets of services, and will be sold in 2- 4 acre parcels. Competitively priced at only \$112 500/Acre. Build to suit options available.

## **Community Information**

| Address     | 9402 102 Ave     |
|-------------|------------------|
| Subdivision | NONE             |
| City        | La Crete         |
| County      | Mackenzie County |
| Province    | Alberta          |
| Postal Code | T0H2H0           |