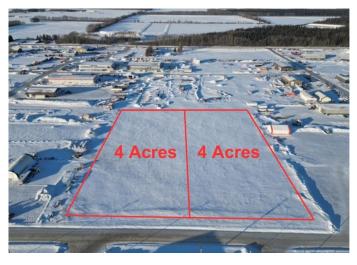

#### \$450,000

0 Bedroom, 0.00 Bathroom, Land on 7.97 Acres

NONE, La Crete, Alberta

Huge 8 Acre commercial lot available located directly south of the Rona yard in La Crete. Lot has 2 sets of services, and will be sold in 2- 4 acre parcels. Competitively priced at only \$112 500/Acre. Build to suit options available.