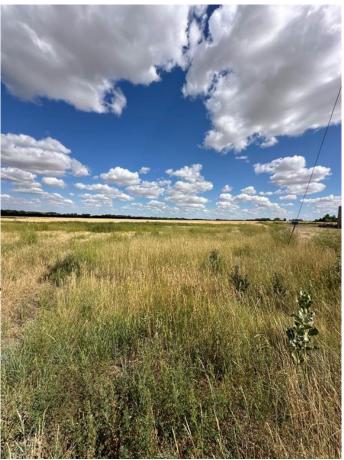

#### \$267,700

0 Bedroom, 0.00 Bathroom, Land on 2.29 Acres

NONE, Rural Cypress County, Alberta

2.29 acres of land close to the city with easy access to the highway, this serviced land is located next to the Co-Op Ag Center and the general purpose and intent of the Light Industrial District is to accommodate a range of industrial and commercial uses which may have outdoor storage or work activities and located in business and industrial areas. Typical uses in this district do not create any nuisance factors that extend beyond the boundaries of the parcel to ensure that the development is compatible with other non-industrial uses land use bylaws can be provided upon request to show all possibilities for this unique parcel