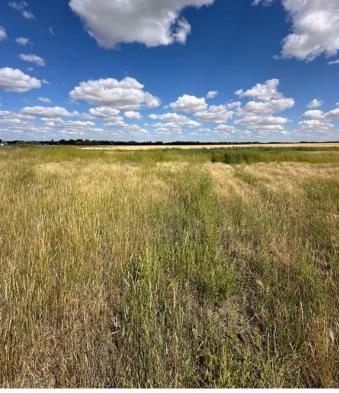

#### \$267,700

0 Bedroom, 0.00 Bathroom, Land on 2.29 Acres

NONE, Rural Cypress County, Alberta

2.29 acres of land close to the city with easy access to the highway, this serviced land is located next to the Co-Op Ag Center and the general purpose and intent of the Light Industrial District is to accommodate a range of industrial and commercial uses which may have outdoor storage or work activities and located in business and industrial areas. Typical uses in this district do not create any nuisance factors that extend beyond the boundaries of the parcel to ensure that the development is compatible with other non-industrial uses land use bylaws can be provided upon request to show all possibilities for this unique parcel