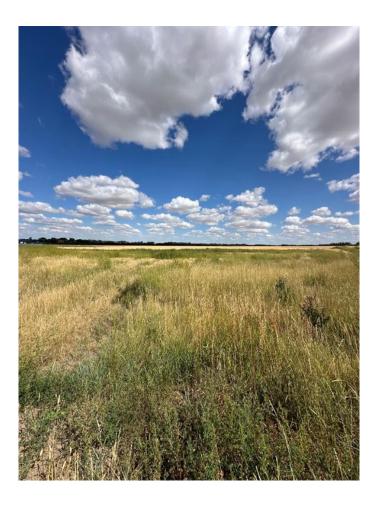

#### \$267,700

0 Bedroom, 0.00 Bathroom, Land on 2.29 Acres

NONE, Rural Cypress County, Alberta

2.29 acres of land close to the city with easy access to the highway, this serviced land is located next to the Co-Op Ag Center and the general purpose and intent of the Light Industrial District is to accommodate a range of industrial and commercial uses which may have outdoor storage or work activities and located in business and industrial areas. Typical uses in this district do not create any nuisance factors that extend beyond the boundaries of the parcel to ensure that the development is compatible with other non-industrial uses land use bylaws can be provided upon request to show all possibilities for this unique parcel