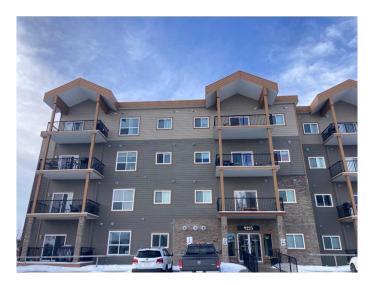

# \$185,000 - 203, 9225 Lakeland Dr, Grande Prairie

MLS® #A2195768

# \$185,000

2 Bedroom, 2.00 Bathroom, 866 sqft Residential on 0.00 Acres

Lakeland., Grande Prairie, Alberta

Updated 2 bed 2 bath corner unit Condo in the Vistas with 2 parking stalls! This condo has had new flooring and features an open concept layout in the living room, dining and kitchen with a patio door leading to your covered deck. The master bedroom has a full ensuite bathroom with a shower. There a second full bathroom and 2ned spare bedroom. This condo will be available for you to move in mid June when the tenant moves out. Condo fees 673/ month