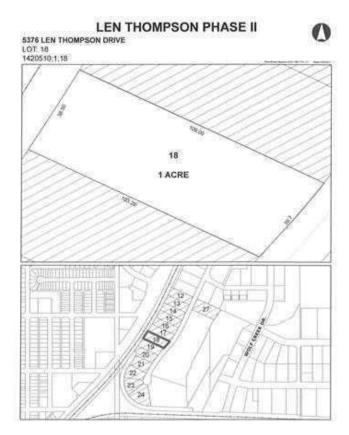

#### \$225,000

0 Bedroom, 0.00 Bathroom, Land on 1.00 Acres

Wolf Creek Industrial Park, Lacombe, Alberta

15 Acre industrial park in the heart of Lacombe. Easy access to Highway 2, 2A and 12. Great location across from the new Public Works shop and yard site. On pavement. Great visibility from highway 2A. Zoned light industrial and there is potential for commercial / retail uses as well. Shovel ready with street lights and services to lot. Lots are 1 to 1.5 acres but could easily be amalgamated for larger parcel needs.

#### **Community Information**

| Address     | 5376 Len Thompson Drive    |
|-------------|----------------------------|
| Subdivision | Wolf Creek Industrial Park |
| City        | Lacombe                    |
| County      | Lacombe                    |
| Province    | Alberta                    |
| Postal Code | T4L 2H3                    |

#### **Additional Information**

Date Listed February 19th, 2025

Days on Market 135 Zoning I1