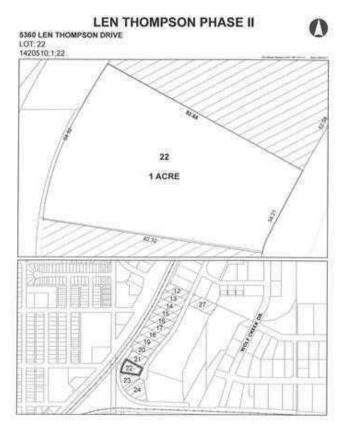

# \$225,000 - 5360 Len Thompson Drive, Lacombe

MLS® #A2195901

### \$225,000

0 Bedroom, 0.00 Bathroom, Land on 1.00 Acres

Wolf Creek Industrial Park, Lacombe, Alberta

15 Acre industrial park in the heart of Lacombe. Easy access to Highway 2, 2A and 12. Great location across from the new Public Works shop and yard site. On pavement. Great visibility from highway 2A. Zoned light industrial and there is potential for commercial / retail uses as well. Shovel ready with street lights and services to lot. Lots are 1 to 1.5 acres but could easily be amalgamated for larger parcel needs.

# **Community Information**

Address 5360 Len Thompson Drive Subdivision Wolf Creek Industrial Park

City Lacombe
County Lacombe
Province Alberta
Postal Code T4L 2H3

#### **Additional Information**

Date Listed February 19th, 2025

Days on Market 140 Zoning I1