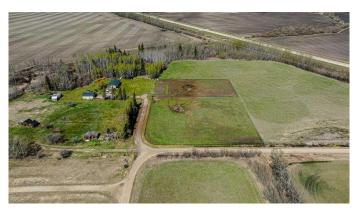

### \$90,000

0 Bedroom, 0.00 Bathroom, Land on 8.40 Acres

NONE, Rural Grande Prairie No. 1, County of, Alberta

Here is 8.4 Acres of opportunity that awaits for the next land investor. Located along HWY 43 just west of Beaverlodge. Zoned AG. Opportunity awaits for a new acreage development or develop as your see fit.