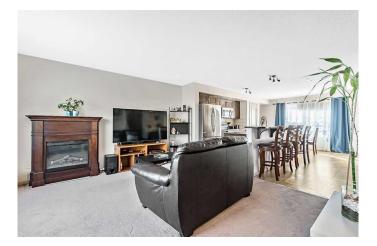

#### \$535,000

4 Bedroom, 4.00 Bathroom, 1,304 sqft Residential on 0.07 Acres

Silverado, Calgary, Alberta

Welcome to this bright and inviting 4-bedroom, 3.5-bathroom home nestled in the highly sought-after community of Silverado. This home offers a perfect blend of comfort and functionality, making it an ideal starter home or a great choice for families. The main floor boasts an open-concept design, seamlessly connecting the living room, kitchen, and dining area. The space has plenty of natural light, creating a warm and welcoming atmosphere. The kitchen features ample storage, and a central island, perfect for family gatherings and entertaining. The dining area opens directly to the backyard patio, extending your living space outdoors in the summer. Upstairs, the primary suite has its own ensuite bathroom, offering a private and peaceful escape. Three additional bedrooms provide plenty of space for family members, guests, or a home office. The 3.5 bathrooms throughout the home ensure convenience for all. Outside, the backyard is ready for your personal touch, with a parking pad in the back and additional street parking available out front. Silverado is known for its family-friendly atmosphere, with parks, playgrounds, and schools just a short stroll away. You'll also enjoy easy access to local amenities, shopping, dining, and recreational opportunities. This property is a judicial listing, offering a unique opportunity in this vibrant community. Don't miss out on the chance to make it your own!

## Interior

| Interior Features | Kitchen Island, Laminate Counters, Pantry |
|-------------------|-------------------------------------------|
| Appliances        | See Remarks                               |
| Heating           | Forced Air                                |
| Cooling           | None                                      |
| Has Basement      | Yes                                       |
| Basement          | Finished, Full                            |