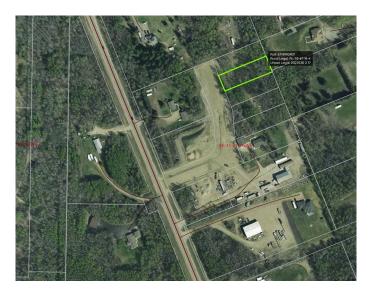

# \$135,000 - 129, 67127 Mission Road, Lac La Biche

MLS® #A2196257

#### \$135,000

0 Bedroom, 0.00 Bathroom, Land on 0.50 Acres

NONE, Lac La Biche, Alberta

Welcome to Martony Estates! A stunning new subdivision just 5 minutes from Lac La Biche, offering convenient access with fully paved roads. This graded lot is ready to build and features municipal water and sewer at the property line, along with power and natural gas. Enjoy the outdoors with walking trails and bike paths right at your doorstep. Lac La Biche is a perfect year-round playground, offering everything from golfing to ice fishing. Enjoy exceptional indoor facilities, including a brand-new pool set for completion in 2026. Explore stunning provincial parks like Sir Winston Churchill, Beaver Lake, Jackson Lake, and Lakeland. Whether you prefer fully serviced campsites or off-the-grid boondocking, there are plenty of camping options to suit your adventure. In addition to this lot, there are 4 other available lots in the subdivision. Come build your dream home in this prime location!

# **Community Information**

| Address     | 129, 67127 Mission Road |
|-------------|-------------------------|
| Subdivision | NONE                    |
| City        | Lac La Biche            |
| County      | Lac La Biche County     |
| Province    | Alberta                 |
| Postal Code | T0A2C0                  |