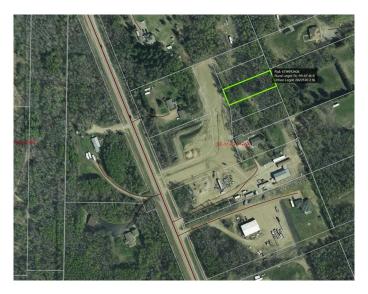

# \$135,000 - 125, 67127 Mission Road, Lac La Biche

MLS® #A2196263

## \$135,000

0 Bedroom, 0.00 Bathroom, Land on 0.50 Acres

NONE, Lac La Biche, Alberta

subdivision just 5 minutes from Lac La Biche. offering convenient access with fully paved roads. This graded lot is ready to build and features municipal water and sewer at the property line, along with power and natural gas. Enjoy the outdoors with walking trails and bike paths right at your doorstep. Lac La Biche is a perfect year-round playground, offering everything from golfing to ice fishing. Enjoy exceptional indoor facilities, including a brand-new pool set for completion in 2026. Explore stunning provincial parks like Sir Winston Churchill, Beaver Lake, Jackson Lake, and Lakeland. Whether you prefer fully serviced campsites or off-the-grid boondocking, there are plenty of camping options to suit your adventure. In addition to this lot, there are 4 other

available lots in the subdivision. Come build

your dream home in this prime location!

Welcome to Martony Estates! A stunning new

# **Community Information**

Address 125, 67127 Mission Road

Subdivision NONE

City Lac La Biche

County Lac La Biche County

Province Alberta
Postal Code T0A2C0