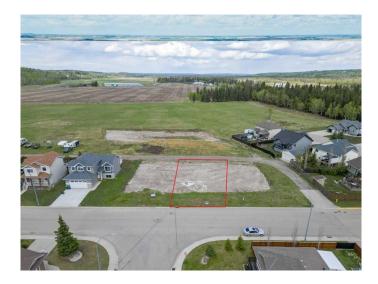

# \$119,000 - 222 12 Avenue Ne, Sundre

MLS® #A2196313

#### NONE, Sundre, Alberta

This exceptional residential building lot in the vibrant town of Sundre offers the perfect opportunity to create your dream home. Situated on the north side of Sundre, this lot provides convenient access to the hospital, school, and recreation center, making it an ideal location for families, retirees, or anyone looking to enjoy small-town living with modern amenities. Sundre is known for its picturesque setting, multiple golf courses, and easy access to West Country recreation, including hiking, fishing, and outdoor adventures in the stunning foothills. Whether you're looking for a peaceful retreat or an active lifestyle, this community has something for everyone. This lot is available for a private build, or you can take advantage of the expertise of Anchored Custom Homes, a trusted builder with a strong track record of quality craftsmanship, to bring your vision to life. Don't miss this opportunity to secure a prime lot in one of Sundre's most desirable areas.