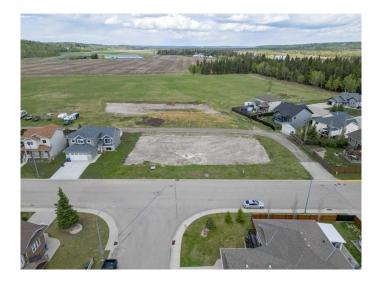

# \$119,000 - 222 12 Avenue Ne, Sundre

MLS® #A2196313

#### NONE, Sundre, Alberta

This exceptional residential building lot in the vibrant town of Sundre offers the perfect opportunity to create your dream home. Situated on the north side of Sundre, this lot provides convenient access to the hospital, school, and recreation center, making it an ideal location for families, retirees, or anyone looking to enjoy small-town living with modern amenities. Sundre is known for its picturesque setting, multiple golf courses, and easy access to West Country recreation, including hiking, fishing, and outdoor adventures in the stunning foothills. Whether you're looking for a peaceful retreat or an active lifestyle, this community has something for everyone. This lot is available for a private build, or you can take advantage of the expertise of Anchored Custom Homes, a trusted builder with a strong track record of quality craftsmanship, to bring your vision to life. Don't miss this opportunity to secure a prime lot in one of Sundre's most desirable areas.