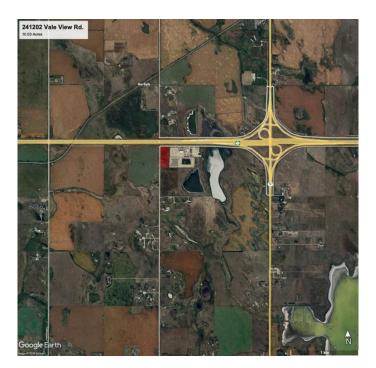

### \$2,900,000

0 Bedroom, 0.00 Bathroom, Land on 10.03 Acres

NONE, Rural Rocky View County, Alberta

Prime Highway Commercial Opportunity! This 10-acre parcel, located just east of Chestermere in Rocky View County, boasts a strategic location on the south side of Highway 1 with high visibility to over 27,000 vehicles daily. Zoned C-HWY, this property offers the perfect setting for your business, attracting traffic heading east to Langdon, Drumheller, Strathmore, and beyond. With easy access from the interchange, your business will be easily accessible to customers. Don't miss this chance to join reputable businesses like ArrKann Trailer and RV Center, Butler Built, and Remuda Building Ltd. in this thriving highway development. Seize this opportunity to put your business where people can see it!

#### **Community Information**

Address 241202 Vale View Road

Subdivision NONE

City Rural Rocky View County

County Rocky View County

Province Alberta

Postal Code T1X 2G3