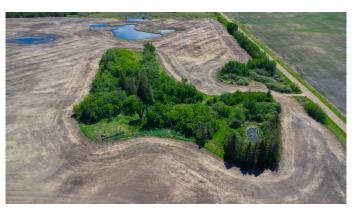

### \$125,000

0 Bedroom, 0.00 Bathroom, Land on 9.59 Acres

NONE, Rural Vermilion River, County of, Alberta

Build your dream home on this mature yardsite of 9.59 titled acres, located 10 KM east of Marwayne, AB just off Highway #45 in the County of Vermilion River and only 35 KM from Lloydminster. Power, gas, and a new septic tank on site. GST applies. Caution: as with any vacant rural property, if entering to view please be alert to abandoned wells or other potential hazards.