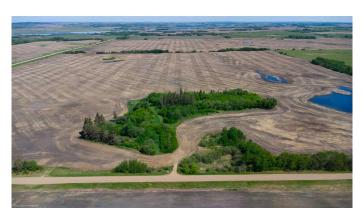

### \$125,000

0 Bedroom, 0.00 Bathroom, Land on 9.59 Acres

NONE, Rural Vermilion River, County of, Alberta

Build your dream home on this mature yardsite of 9.59 titled acres, located 10 KM east of Marwayne, AB just off Highway #45 in the County of Vermilion River and only 35 KM from Lloydminster. Power, gas, and a new septic tank on site. GST applies. Caution: as with any vacant rural property, if entering to view please be alert to abandoned wells or other potential hazards.