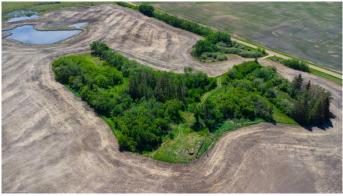

### \$125,000

0 Bedroom, 0.00 Bathroom, Land on 9.59 Acres

NONE, Rural Vermilion River, County of, Alberta

Build your dream home on this mature yardsite of 9.59 titled acres, located 10 KM east of Marwayne, AB just off Highway #45 in the County of Vermilion River and only 35 KM from Lloydminster. Power, gas, and a new septic tank on site. GST applies. Caution: as with any vacant rural property, if entering to view please be alert to abandoned wells or other potential hazards.