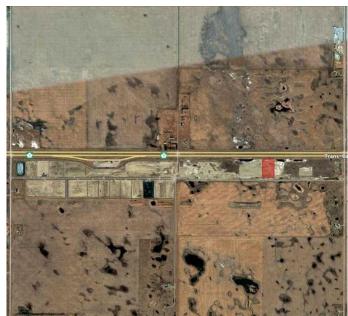

#### \$2

0 Bedroom, 0.00 Bathroom, Land on 1.00 Acres

NONE, Rural Wheatland County, Alberta

Prime Industrial/Commercial Land for Lease. Secure a long-term lease in the New Origin Business Park at Dehavlin Airport and invest in a location designed for business success. This flat, industrial/commercial-zoned land offers exceptional highway exposure and easy access to Hwy 1, just 30 minutes from downtown Calgary.

#### **Exterior**

Lot Description Cleared, Level, Open Lot

### **Additional Information**

Date Listed February 23rd, 2025

Days on Market 168

Zoning IG Industrial General