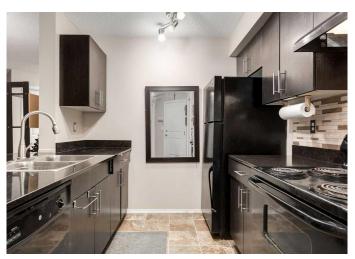

## \$289,900

2 Bedroom, 1.00 Bathroom, 713 sqft Residential on 0.00 Acres

Kincora, Calgary, Alberta

Welcome to your new home in the heart of Kincora. This pet-friendly, two bedroom, one bathroom apartment is a gem, with easy access to walking paths and dog parks. The building has secured front door access and a welcoming foyer. The apartment offers an open concept living-dining room. The unit maximizes use of 712 sq ft of space, with seamless indoor-outdoor access to an private oversized covered patio off the light filled living room. In suite laundry is an added feature of convenience. The kitchen features functional cabinets and storage, ample counter space, newish appliances, and a peninsula with stool seating - perfect for hosting and cooking at home! The bedrooms both include large closets, and the luxury of no shared walls with neighbouring units. This apartment is definitely one to check out!

## **Interior**

Interior Features Breakfast Bar, Closet Organizers, Pantry, Quartz Counters, Track

Lighting

Appliances Dishwasher, Dryer, Refrigerator, Washer, Electric Stove

Heating Baseboard

Cooling None