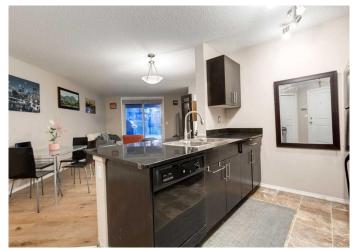

## \$289,900

2 Bedroom, 1.00 Bathroom, 713 sqft Residential on 0.00 Acres

Kincora, Calgary, Alberta

Welcome to your new home in the heart of Kincora. This pet-friendly, two bedroom, one bathroom apartment is a gem, with easy access to walking paths and dog parks. The building has secured front door access and a welcoming foyer. The apartment offers an open concept living-dining room. The unit maximizes use of 712 sq ft of space, with seamless indoor-outdoor access to an private oversized covered patio off the light filled living room. In suite laundry is an added feature of convenience. The kitchen features functional cabinets and storage, ample counter space, newish appliances, and a peninsula with stool seating - perfect for hosting and cooking at home! The bedrooms both include large closets, and the luxury of no shared walls with neighbouring units. This apartment is definitely one to check out!

## **Interior**

Interior Features Breakfast Bar, Closet Organizers, Pantry, Quartz Counters, Track

Lighting

Appliances Dishwasher, Dryer, Refrigerator, Washer, Electric Stove

Heating Baseboard

Cooling None