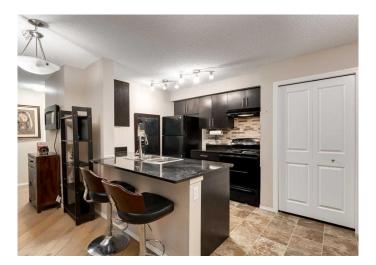

## \$289,900

2 Bedroom, 1.00 Bathroom, 713 sqft Residential on 0.00 Acres

Kincora, Calgary, Alberta

Welcome to your new home in the heart of Kincora. This pet-friendly, two bedroom, one bathroom apartment is a gem, with easy access to walking paths and dog parks. The building has secured front door access and a welcoming foyer. The apartment offers an open concept living-dining room. The unit maximizes use of 712 sq ft of space, with seamless indoor-outdoor access to an private oversized covered patio off the light filled living room. In suite laundry is an added feature of convenience. The kitchen features functional cabinets and storage, ample counter space, newish appliances, and a peninsula with stool seating - perfect for hosting and cooking at home! The bedrooms both include large closets, and the luxury of no shared walls with neighbouring units. This apartment is definitely one to check out!

## **Interior**

Interior Features Breakfast Bar, Closet Organizers, Pantry, Quartz Counters, Track

Lighting

Appliances Dishwasher, Dryer, Refrigerator, Washer, Electric Stove

Heating Baseboard

Cooling None