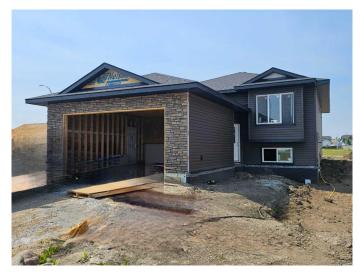

# \$469,900 - 9456 92 Street, Wembley

MLS® #A2196809

### \$469,900

3 Bedroom, 2.00 Bathroom, 1,250 sqft Residential on 0.13 Acres

NONE, Wembley, Alberta

Welcome to this stunning bi-level home in Wembley, currently under construction and set for completion in late summer 2025! This beautiful property features an attached garage and sits on a spacious lot with a large backyard. The wide frontage allows for an RV parking pad in the front, adding extra convenience.