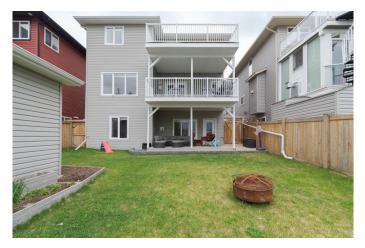

The kitchen is well-equipped with an oversized island, granite countertops, a custom hood vent, soft-close cabinetry, under-cabinet lighting, and a built-in wine rack. The fridge, stove, and microwave were all updated in 2022. From here, step out onto the covered back deck to enjoy beautiful views of the pond, a perfect spot to unwind.

Upstairs, a spacious bonus room with vaulted ceilings and a gas fireplace provides an additional gathering space. The primary

bedroom feels like a retreat with its own private sun deck, a large walk-in closet, and an ensuite featuring a jetted soaker tub, double vanity, and plenty of storage. Two additional generously sized bedrooms, a four-piece bathroom, and an upstairs laundry room with a sink complete the second level.