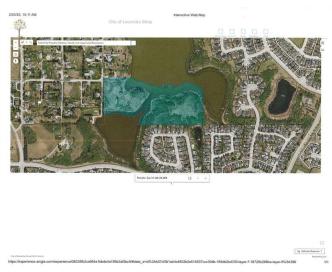

## \$1,450,000

0 Bedroom, 0.00 Bathroom, Land on 22.71 Acres

None, Lacombe, Alberta

What is your vision for this stunningly beautiful 22.71 acre property in the heart of the City of Lacombe? The land offers wonderful, year-round views of Lake Anne, Elizabeth Lake, Burman University, and the surrounding natural area. It is amazing to think that all of Lacombe and Burman's amenities are nearby when stepping foot onto this secluded and peaceful parcel.

#### **Exterior**

Lot Description Native Plants, Views, Wetlands, Wooded