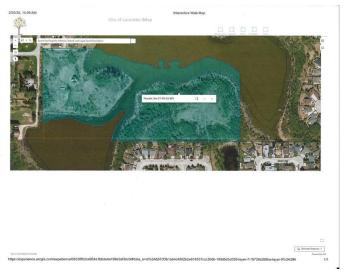

## \$1,450,000

0 Bedroom, 0.00 Bathroom, Land on 22.71 Acres

None, Lacombe, Alberta

What is your vision for this stunningly beautiful 22.71 acre property in the heart of the City of Lacombe? The land offers wonderful, year-round views of Lake Anne, Elizabeth Lake, Burman University, and the surrounding natural area. It is amazing to think that all of Lacombe and Burman's amenities are nearby when stepping foot onto this secluded and peaceful parcel.

#### **Exterior**

Lot Description Native Plants, Views, Wetlands, Wooded