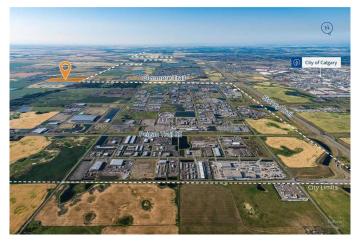

#### \$16,516,500

0 Bedroom, 0.00 Bathroom, Land on 78.65 Acres

NONE, Rural Rocky View County, Alberta

283135 Glenmore Trail SE, 233222 Range Road 284, and 233226 Range Road 284 offer a prime opportunity to purchase up to 78.65 acres of development-ready land in Rocky View County, Alberta. Strategically positioned on Calgary's border, this property provides exceptional access to major transportation routes while benefiting from significantly lower property taxes, approximately 33% less than within Calgary. With zoning and permits already secured, the site is ready for large-scale industrial development, featuring approved plans for approximately 1,120,000 square feet of building space. This property is ideal for developers, investors, and owner/users and can accommodate data centers, transportation hubs, warehouses, dealerships, and more. Plans and budgeting for a signalized intersection further enhance accessibility. The property's strategic location ensures unparalleled connectivity to regional and international markets, with Stoney Trail (Highway 201), CP Rail Intermodal Terminal, and Calgary International Airport are all within a 30-minute drive. Additionally, the site is adjacent to the Prairie Gateway Area Structure Plan, a world-class logistics and industrial hub, reinforcing strong long-term investment potential. This offering consists of two separately available parcels. Contact the listing broker to explore this high-value industrial development opportunity and for