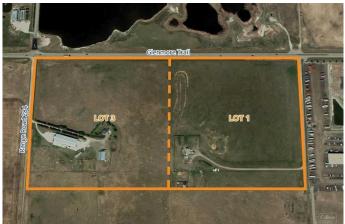

#### \$16,516,500

0 Bedroom, 0.00 Bathroom, Land on 78.65 Acres

NONE, Rural Rocky View County, Alberta

283135 Glenmore Trail SE, 233222 Range Road 284, and 233226 Range Road 284 offer a prime opportunity to purchase up to 78.65 acres of development-ready land in Rocky View County, Alberta. Strategically positioned on Calgary's border, this property provides exceptional access to major transportation routes while benefiting from significantly lower property taxes, approximately 33% less than within Calgary. With zoning and permits already secured, the site is ready for large-scale industrial development, featuring approved plans for approximately 1,120,000 square feet of building space. This property is ideal for developers, investors, and owner/users and can accommodate data centers, transportation hubs, warehouses, dealerships, and more. Plans and budgeting for a signalized intersection further enhance accessibility. The property's strategic location ensures unparalleled connectivity to regional and international markets, with Stoney Trail (Highway 201), CP Rail Intermodal Terminal, and Calgary International Airport are all within a 30-minute drive. Additionally, the site is adjacent to the Prairie Gateway Area Structure Plan, a world-class logistics and industrial hub, reinforcing strong long-term investment potential. This offering consists of two separately available parcels. Contact the listing broker to explore this high-value industrial development opportunity and for