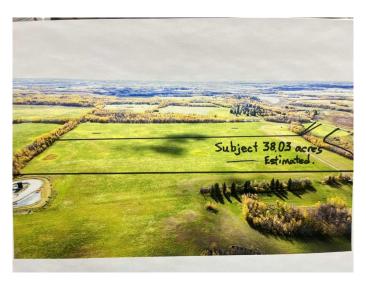

#### \$329,500

0 Bedroom, 0.00 Bathroom, Land on 38.03 Acres

NONE, New Sarepta, Alberta

38 ARES OF PARADISE!! There are several building sites on the open 38 acre parcel of land - whether you want to build on high ground or if you would like a walk-out opening to the west, this site provides the perfect opportunity to build in a private setting. There are several prime building sites waiting for your DREAM HOME depending on how you want to set up your yard as it is well drained and has a mature shelter belt of trees! It is located on the south east side of Looking Back Lake â€" which is known as a wildlife refuge! This is parcel is big enough to keep more than a few animals plus build more than a house and a garage or shop. Don't miss out on your opportunity to call this parcel of land YOUR PARADISE!! Access to the property is off Range Road 223. The approach is in place and a driveway is under construction. You are 15 minutes to Nisku or the Edm Int Airport! This is the NORTH 38 acre parcel in the attached Survey picture as Lot 4. GST may be applicable.