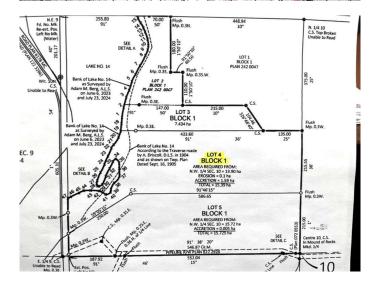

#### \$329,500

0 Bedroom, 0.00 Bathroom, Land on 38.03 Acres

NONE, New Sarepta, Alberta

38 ARES OF PARADISE!! There are several building sites on the open 38 acre parcel of land - whether you want to build on high ground or if you would like a walk-out opening to the west, this site provides the perfect opportunity to build in a private setting. There are several prime building sites waiting for your DREAM HOME depending on how you want to set up your yard as it is well drained and has a mature shelter belt of trees! It is located on the south east side of Looking Back Lake â€" which is known as a wildlife refuge! This is parcel is big enough to keep more than a few animals plus build more than a house and a garage or shop. Don't miss out on your opportunity to call this parcel of land YOUR PARADISE!! Access to the property is off Range Road 223. The approach is in place and a driveway is under construction. You are 15 minutes to Nisku or the Edm Int Airport! This is the NORTH 38 acre parcel in the attached Survey picture as Lot 4. GST may be applicable.