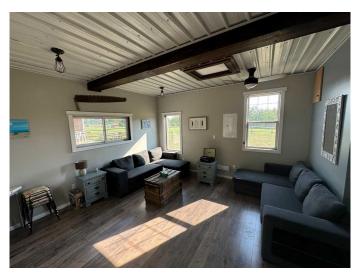

Step into a bright, thoughtfully designed cottage, fully wired for modern comfort with abundant 15-amp outlets, three 20-amp wired heaters, a 240-volt stove plug, and a 20-amp plug ready for an on-demand hot water system. The partially plumbed washroom sets the stage for easy completion, and permitted, inspected electrical work ensures quality and safety. An exterior box wired for a high-level septic alarm adds practicality.