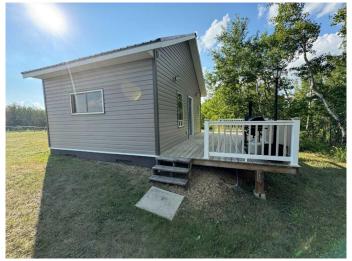

## \$159,900

1 Bedroom, 1.00 Bathroom, 348 sqft Residential on 0.98 Acres

Sherman Park, Rural Camrose County, Alberta

Dreaming of a serene escape from city life?
This custom-built, newer lakeside cottage,
nestled on two spacious titled lots, offers the
perfect blend of tranquility and
convenienceâ€"just over an hour from
Edmonton and Red Deer, and only 25 minutes
from Camrose. Whether you envision a
weekend retreat or a year-round haven, this
property delivers peace, privacy, and endless
potential.

Outside, embrace outdoor living on the expansive deck, perfect for morning coffee or evening stargazing. Gather around the covered firepit for cozy evenings with loved ones, and store your gear in the convenient shed. The generous double lot provides room to roam, garden, or create your vision of lakeside bliss.