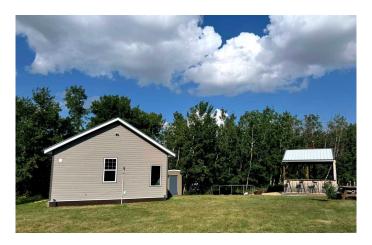

## \$159,900

1 Bedroom, 1.00 Bathroom, 348 sqft Residential on 0.98 Acres

Sherman Park, Rural Camrose County, Alberta

Dreaming of a serene escape from city life?
This custom-built, newer lakeside cottage,
nestled on two spacious titled lots, offers the
perfect blend of tranquility and
convenienceâ€"just over an hour from
Edmonton and Red Deer, and only 25 minutes
from Camrose. Whether you envision a
weekend retreat or a year-round haven, this
property delivers peace, privacy, and endless
potential.

Outside, embrace outdoor living on the expansive deck, perfect for morning coffee or evening stargazing. Gather around the covered firepit for cozy evenings with loved ones, and store your gear in the convenient shed. The generous double lot provides room to roam, garden, or create your vision of lakeside bliss.