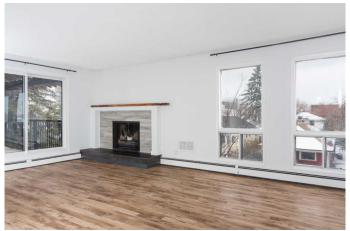

# \$250,000

2 Bedroom, 1.00 Bathroom, 770 sqft Residential on 0.00 Acres

Bankview, Calgary, Alberta

Welcome to this 2 bedroom, Bright spacious top floor open concept condo in the heart of Bankview. This condo unit has a new fridge and dishwasher and has been freshly painted. The master bedroom has a walk in closet. This unit has the convenience of in suite laundry. The sliding patio doors open into a large patio, where you can relax and enjoy barbequing anytime. The living room has a fireplace that adds character to this unit., perfect for mounting your tv or decorating with your personal touches. The location is close to downtown, shopping, parks, schools and restaurants. This condo is ready for you to move in.

Cooling None
Fireplace Yes
# of Fireplaces 1

Fireplaces Wood Burning