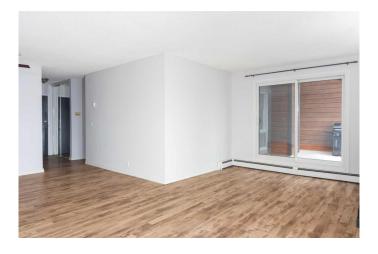

# \$250,000

2 Bedroom, 1.00 Bathroom, 770 sqft Residential on 0.00 Acres

Bankview, Calgary, Alberta

Welcome to this 2 bedroom, Bright spacious top floor open concept condo in the heart of Bankview. This condo unit has a new fridge and dishwasher and has been freshly painted. The master bedroom has a walk in closet. This unit has the convenience of in suite laundry. The sliding patio doors open into a large patio, where you can relax and enjoy barbequing anytime. The living room has a fireplace that adds character to this unit., perfect for mounting your tv or decorating with your personal touches. The location is close to downtown, shopping, parks, schools and restaurants. This condo is ready for you to move in.