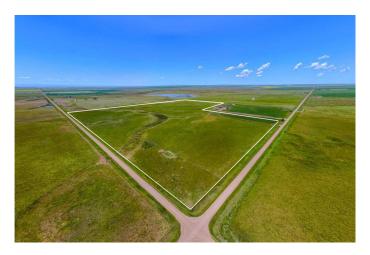

## \$750,000

0 Bedroom, 0.00 Bathroom, Land on 130.00 Acres

NONE, Rural Vulcan County, Alberta

Build your dream settlement surrounded by stunning views and endless peace and quiet. 130 acres of serene countryside offer limitless potential for a perfectly designed new home, extensive farmland, grazing and more. There are several great building sites on the property with a driveway already built. The area is known for artesian water wells and has lots of water. Power is easily accessible and there is natural gas to the lot line. Currently seeded to pasture with 5 acres of newly seeded hay, the balance of the land has previously been farmed and easily could be again. The property is fenced and cross-fenced making it optimal for rotational grazing if desired. Added bonuses of a set of corrals in the SE corner and 40 x 60 footings already in place for a future shop. This unrivalled property saddled by a picturesque landscape is perfect for anyone looking for more space, more privacy and a better work/life balance! The charming hamlet of Brant is home to a Christian School and is ideally located less than 30 minutes to Vulcan, Nanton, High River and Okotoks. Even have your boat in the water at Chain Lakes Provincial Park or Little Bow Provincial Park in under an hour! Truly an idyllic setting for you to make your own without sacrificing any convenience. Don't miss your chance at this amazing opportunity!