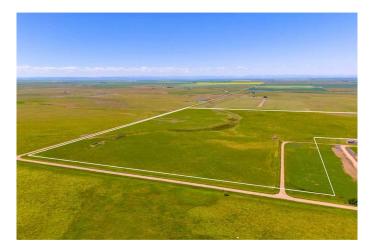

## \$750,000

0 Bedroom, 0.00 Bathroom, Land on 130.00 Acres

NONE, Rural Vulcan County, Alberta

Build your dream settlement surrounded by stunning views and endless peace and quiet. 130 acres of serene countryside offer limitless potential for a perfectly designed new home, extensive farmland, grazing and more. There are several great building sites on the property with a driveway already built. The area is known for artesian water wells and has lots of water. Power is easily accessible and there is natural gas to the lot line. Currently seeded to pasture with 5 acres of newly seeded hay, the balance of the land has previously been farmed and easily could be again. The property is fenced and cross-fenced making it optimal for rotational grazing if desired. Added bonuses of a set of corrals in the SE corner and 40 x 60 footings already in place for a future shop. This unrivalled property saddled by a picturesque landscape is perfect for anyone looking for more space, more privacy and a better work/life balance! The charming hamlet of Brant is home to a Christian School and is ideally located less than 30 minutes to Vulcan, Nanton, High River and Okotoks. Even have your boat in the water at Chain Lakes Provincial Park or Little Bow Provincial Park in under an hour! Truly an idyllic setting for you to make your own without sacrificing any convenience. Don't miss your chance at this amazing opportunity!