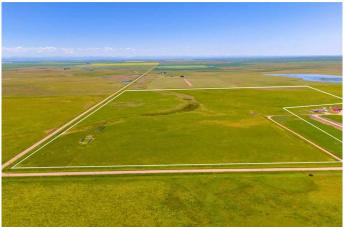

## \$750,000

0 Bedroom, 0.00 Bathroom, Land on 130.00 Acres

NONE, Rural Vulcan County, Alberta

Build your dream settlement surrounded by stunning views and endless peace and quiet. 130 acres of serene countryside offer limitless potential for a perfectly designed new home, extensive farmland, grazing and more. There are several great building sites on the property with a driveway already built. The area is known for artesian water wells and has lots of water. Power is easily accessible and there is natural gas to the lot line. Currently seeded to pasture with 5 acres of newly seeded hay, the balance of the land has previously been farmed and easily could be again. The property is fenced and cross-fenced making it optimal for rotational grazing if desired. Added bonuses of a set of corrals in the SE corner and 40 x 60 footings already in place for a future shop. This unrivalled property saddled by a picturesque landscape is perfect for anyone looking for more space, more privacy and a better work/life balance! The charming hamlet of Brant is home to a Christian School and is ideally located less than 30 minutes to Vulcan, Nanton, High River and Okotoks. Even have your boat in the water at Chain Lakes Provincial Park or Little Bow Provincial Park in under an hour! Truly an idyllic setting for you to make your own without sacrificing any convenience. Don't miss your chance at this amazing opportunity!