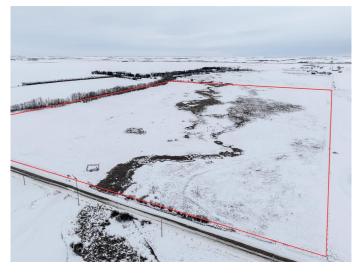

#### \$865,000

0 Bedroom, 0.00 Bathroom, Land on 99.39 Acres

NONE, Rural Rocky View County, Alberta

Located in an up-and-coming area, just shy of the Industrial ASP in Wheatland County, this property is positioned to benefit from future growth. Only 5 minutes from the DaHavilland manufacturing site, which is set to boost the local economy and employment opportunities, this is a prime spot for investment. The property currently features two surface leases that generate yearly revenue, with additional seasonal farming leases available. Whether you're looking to invest in a property that offers immediate income or planning to build your dream home or business, this well-priced opportunity is ready for your vision. Don't miss out on this versatile parcel with great potential!

### **Essential Information**

MLS® # A2197825 Price \$865,000

Bathrooms 0.00 Acres 99.39

Type Land

Sub-Type Residential Land

Status Active

## **Community Information**

Address 270106 Inverlake Road

Subdivision NONE

City Rural Rocky View County

County Rocky View County

Province Alberta
Postal Code T1Z 0V6