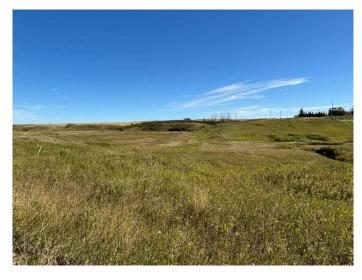

#### \$129,000

0 Bedroom, 0.00 Bathroom, Land on 8.87 Acres

NONE, Rural Starland County, Alberta

Are you looking to escape the hustle and bustle of everyday life? Check out this incredible opportunity: 8.87 acres of land located in Starland County, with highway access to the property. West Michichi Creek runs through the land, providing water for your horses or a few hobby farm animals and partial fencing to help keep those animals safe. Essential services are nearby, making it convenient when you're ready to develop your forever home. We can help connect you with builders, mortgage brokers, and house packagesâ€"all in one place! Plus, with its close proximity to Morrin, your kids will have access to the brand-new K-12 school that just opened in January 2024, which is only 10 minutes away!