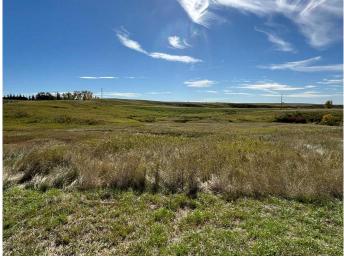

#### \$129,000

0 Bedroom, 0.00 Bathroom, Land on 8.87 Acres

NONE, Rural Starland County, Alberta

Are you looking to escape the hustle and bustle of everyday life? Check out this incredible opportunity: 8.87 acres of land located in Starland County, with highway access to the property. West Michichi Creek runs through the land, providing water for your horses or a few hobby farm animals and partial fencing to help keep those animals safe. Essential services are nearby, making it convenient when you're ready to develop your forever home. We can help connect you with builders, mortgage brokers, and house packagesâ€"all in one place! Plus, with its close proximity to Morrin, your kids will have access to the brand-new K-12 school that just opened in January 2024, which is only 10 minutes away!