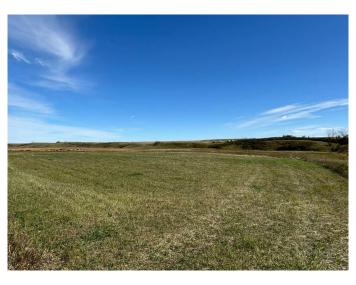

#### \$129,000

0 Bedroom, 0.00 Bathroom, Land on 8.87 Acres

NONE, Rural Starland County, Alberta

Are you looking to escape the hustle and bustle of everyday life? Check out this incredible opportunity: 8.87 acres of land located in Starland County, with highway access to the property. West Michichi Creek runs through the land, providing water for your horses or a few hobby farm animals and partial fencing to help keep those animals safe. Essential services are nearby, making it convenient when you're ready to develop your forever home. We can help connect you with builders, mortgage brokers, and house packagesâ€"all in one place! Plus, with its close proximity to Morrin, your kids will have access to the brand-new K-12 school that just opened in January 2024, which is only 10 minutes away!