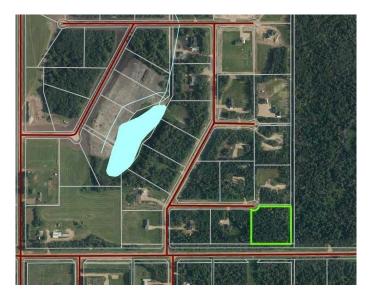

# \$220,000 - 213 Pinnacle Blvd, La Crete

MLS® #A2198035

### \$220,000

0 Bedroom, 0.00 Bathroom, Land on 3.16 Acres

NONE, La Crete, Alberta

The perfect spot for your dream home in Pinnacle Estates!! This stunning 3.16-acre lot is beautifully bordered by lush trees for ultimate privacy. With a driveway and pristine lawn already in place, this property is ready for you to bring your vision to life. Perfect location just 2 minutes from town, with all services at the property line (Including town water), this is the ideal setting for your forever home!

## **Community Information**

Address 213 Pinnacle Blvd

Subdivision NONE
City La Crete

County Mackenzie County

Province Alberta
Postal Code T0H2H0