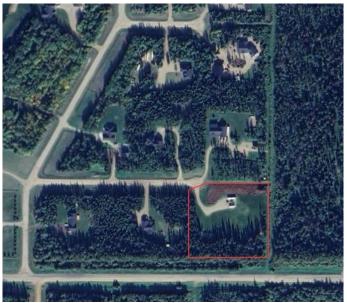

# \$220,000 - 213 Pinnacle Blvd, La Crete

MLS® #A2198035

### \$220,000

0 Bedroom, 0.00 Bathroom, Land on 3.16 Acres

NONE, La Crete, Alberta

The perfect spot for your dream home in Pinnacle Estates!! This stunning 3.16-acre lot is beautifully bordered by lush trees for ultimate privacy. With a driveway and pristine lawn already in place, this property is ready for you to bring your vision to life. Perfect location just 2 minutes from town, with all services at the property line (Including town water), this is the ideal setting for your forever home!