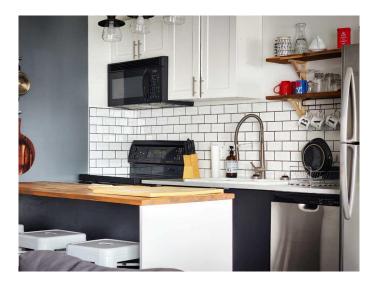

# \$105,000

2 Bedroom, 1.00 Bathroom, 734 sqft Residential on 0.00 Acres

NONE, Claresholm, Alberta

This secure, well-maintained building offers ample parking and is the perfect place to call home. The south-facing condo unit features a sunny balcony with views of Claresholm's golf course, making it ideal for enjoying your morning coffee. Inside, you'll find 2 bedrooms, 1 bathroom, a modern updated kitchen, vinyl flooring, and a stylish 4-piece bathroom, all contributing to a sleek, contemporary living space. Bright and welcoming, this condo is ideally located in Claresholm, with easy access to healthcare facilities, downtown, and the golf course. The renovated interior gives the space a fresh, modern feel, and a large in-unit storage area adds extra convenience.