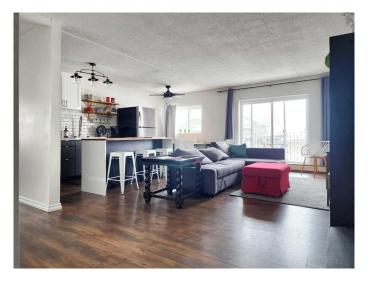

# \$105,000

2 Bedroom, 1.00 Bathroom, 734 sqft Residential on 0.00 Acres

NONE, Claresholm, Alberta

This secure, well-maintained building offers ample parking and is the perfect place to call home. The south-facing condo unit features a sunny balcony with views of Claresholm's golf course, making it ideal for enjoying your morning coffee. Inside, you'll find 2 bedrooms, 1 bathroom, a modern updated kitchen, vinyl flooring, and a stylish 4-piece bathroom, all contributing to a sleek, contemporary living space. Bright and welcoming, this condo is ideally located in Claresholm, with easy access to healthcare facilities, downtown, and the golf course. The renovated interior gives the space a fresh, modern feel, and a large in-unit storage area adds extra convenience.