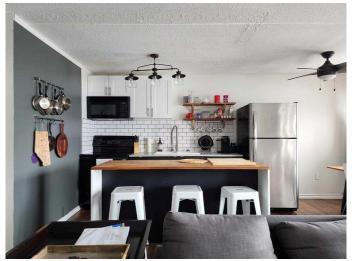

# \$105,000

2 Bedroom, 1.00 Bathroom, 734 sqft Residential on 0.00 Acres

NONE, Claresholm, Alberta

This secure, well-maintained building offers ample parking and is the perfect place to call home. The south-facing condo unit features a sunny balcony with views of Claresholm's golf course, making it ideal for enjoying your morning coffee. Inside, you'll find 2 bedrooms, 1 bathroom, a modern updated kitchen, vinyl flooring, and a stylish 4-piece bathroom, all contributing to a sleek, contemporary living space. Bright and welcoming, this condo is ideally located in Claresholm, with easy access to healthcare facilities, downtown, and the golf course. The renovated interior gives the space a fresh, modern feel, and a large in-unit storage area adds extra convenience.