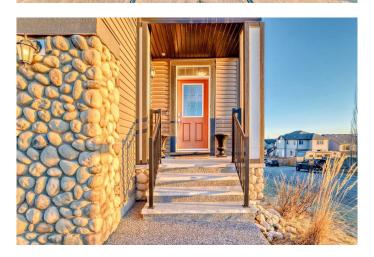

Step inside to a bright, open-concept main floor where 9-foot ceilings and large windows fill the space with natural light. The modern kitchen is both stylish and practical, featuring granite countertops, stainless steel appliances, a deep pantry, and a central island perfect for gathering. Just off the large dining area, a spacious deck overlooks a fully fenced backyard, providing a great spot to unwind. The living room is warm and inviting, with a stone-faced fireplace and expansive windows that frame stunning mountain views. A functional mudroom with built-in laundry and upgraded Samsung washer and dryer adds everyday convenience, leading directly into the oversized double garage. A half-bathroom completes the main level.

#### **Exterior**

Exterior Features Balcony

Lot Description Back Lane, Corner Lot

Roof Asphalt Shingle

Construction Vinyl Siding, Stone

Foundation Poured Concrete