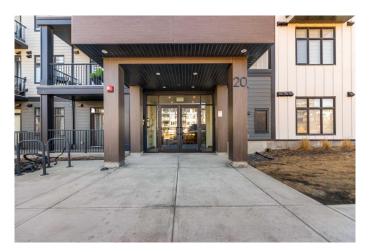

# \$299,000 - 105, 20 Sage Hill Walk Nw, Calgary

MLS® #A2198284

### \$299,000

2 Bedroom, 1.00 Bathroom, 589 sqft Residential on 0.00 Acres

Sage Hill, Calgary, Alberta

HUGE PRICE REDUCTION FOR QUICK SALE. LOCATION! LOCATION + 2 PARKING STALLS FOR HE AND SHE. There is also a large storage in the parkade to store your winter or summer tires. Look no further....this is the best deal and an excellent value for the price. Loads of upgrades. There are 2 bedrooms with luxury vinyl plank throughout. No more carpets to clean, say goodbye to carpet cleaning. Bright and open floorplan featuring modern finishes throughout. White kitchen cabinetry, chimney hoodfan with quartz countertops in both the kitchen and bathroom with luxury walk-in shower and upgraded tiles. Conveniently located within walking distance to all the major shops in Sage Hill, including T&T Supermarket, Walmart, restaurants and walking/bike paths. Immediate possession is available for investors or for first time homebuyers.