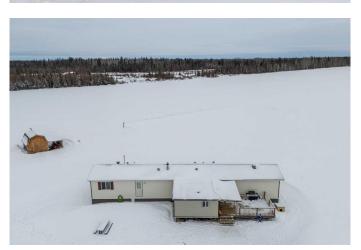

## \$395,000

3 Bedroom, 2.00 Bathroom, 1,424 sqft Residential on 10.01 Acres

NONE, Rural Mackenzie County, Alberta

ACREAGE FOR SALE! Come check out this beautiful property tucked away in west La Crete. Get all the benefits of living in the country and only have a 10 minute drive to town, sitting on the property is a well-maintained three bed, two bath mobile home. The property features big windows with beautiful views of the Buffalo Head Hills, behind the property sits crown land with plenty of area to explore. This property also has the option of choosing La Crete or Buffalo Head school districts. Come check out this highly desirable property before it's gone!

#### **Essential Information**

MLS® # A2198285 Price \$395,000

Bedrooms 3
Bathrooms 2.00
Full Baths 2

Square Footage 1,424 Acres 10.01 Year Built 2000

Type Residential Sub-Type Detached

Style Acreage with Residence, Single Wide Mobile Home

#### **Exterior**

Exterior Features Garden

Lot Description Back Yard, Lawn, Many Trees, Private, Secluded, Treed, Open Lot

Roof Asphalt Shingle

Construction Vinyl Siding

Foundation Wood