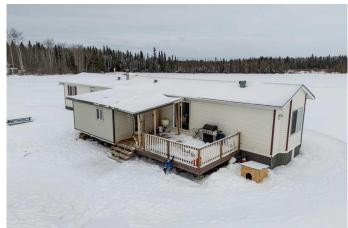

## \$395,000

3 Bedroom, 2.00 Bathroom, 1,424 sqft Residential on 10.01 Acres

NONE, Rural Mackenzie County, Alberta

ACREAGE FOR SALE! Come check out this beautiful property tucked away in west La Crete. Get all the benefits of living in the country and only have a 10 minute drive to town, sitting on the property is a well-maintained three bed, two bath mobile home. The property features big windows with beautiful views of the Buffalo Head Hills, behind the property sits crown land with plenty of area to explore. This property also has the option of choosing La Crete or Buffalo Head school districts. Come check out this highly desirable property before it's gone!

#### **Essential Information**

MLS® # A2198285 Price \$395,000

Bedrooms 3
Bathrooms 2.00
Full Baths 2

Square Footage 1,424 Acres 10.01 Year Built 2000

Type Residential Sub-Type Detached

Style Acreage with Residence, Single Wide Mobile Home

#### **Exterior**

Exterior Features Garden

Lot Description Back Yard, Lawn, Many Trees, Private, Secluded, Treed, Open Lot

Roof Asphalt Shingle

Construction Vinyl Siding

Foundation Wood