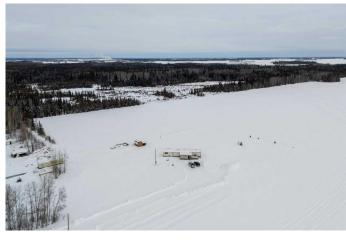

## \$395,000

3 Bedroom, 2.00 Bathroom, 1,424 sqft Residential on 10.01 Acres

NONE, Rural Mackenzie County, Alberta

ACREAGE FOR SALE! Come check out this beautiful property tucked away in west La Crete. Get all the benefits of living in the country and only have a 10 minute drive to town, sitting on the property is a well-maintained three bed, two bath mobile home. The property features big windows with beautiful views of the Buffalo Head Hills, behind the property sits crown land with plenty of area to explore. This property also has the option of choosing La Crete or Buffalo Head school districts. Come check out this highly desirable property before it's gone!

#### **Essential Information**

MLS® # A2198285 Price \$395,000

Bedrooms 3
Bathrooms 2.00
Full Baths 2

Square Footage 1,424 Acres 10.01 Year Built 2000

Type Residential Sub-Type Detached

Style Acreage with Residence, Single Wide Mobile Home