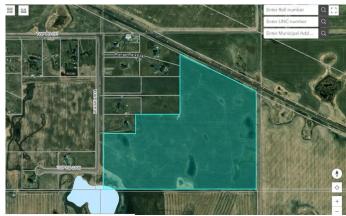

### \$4,950,000

0 Bedroom, 0.00 Bathroom, Land on 92.48 Acres

NONE, Rural Rocky View County, Alberta

Opportunity Knocks At Your Door!! Attention all investors and developers, we are pleased to bring you a 92.48 acre land parcel with an unbeatable location for near future growth. The recent PRAIRIE ECONOMIC GATEWAY AGREEMENT between the City of Calgary and Rockyview County brings an incredible number of opportunities to this area. This parcel lies right next to the approved plan area. As well, HOTCHKISS, one of Calgary's newest communities, is only a couple of minutes away. A road allowance at the east edge of the property will then make access to 146 Ave even easier\* (subject to Rockyview County approval). This property is a golden opportunity which is right next to city limits and developments at the cost of only \$53525.00 Per Acre. Call before you miss this chance!!

## **Community Information**

Address Road 283 A Range

Subdivision NONE

City Rural Rocky View County

County Rocky View County

Province Alberta
Postal Code T1X0G9