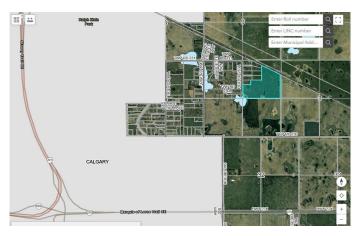

### \$4,950,000

0 Bedroom, 0.00 Bathroom, Land on 92.48 Acres

NONE, Rural Rocky View County, Alberta

Opportunity Knocks At Your Door!! Attention all investors and developers, we are pleased to bring you a 92.48 acre land parcel with an unbeatable location for near future growth. The recent PRAIRIE ECONOMIC GATEWAY AGREEMENT between the City of Calgary and Rockyview County brings an incredible number of opportunities to this area. This parcel lies right next to the approved plan area. As well, HOTCHKISS, one of Calgary's newest communities, is only a couple of minutes away. A road allowance at the east edge of the property will then make access to 146 Ave even easier\* (subject to Rockyview County approval). This property is a golden opportunity which is right next to city limits and developments at the cost of only \$53525.00 Per Acre. Call before you miss this chance!!

## **Community Information**

Address Road 283 A Range

Subdivision NONE

City Rural Rocky View County

County Rocky View County

Province Alberta
Postal Code T1X0G9