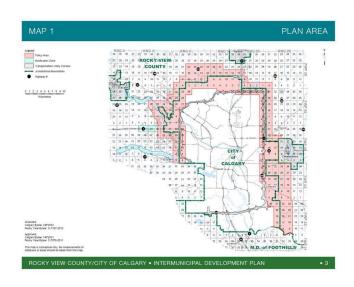

### \$4,950,000

0 Bedroom, 0.00 Bathroom, Land on 92.48 Acres

NONE, Rural Rocky View County, Alberta

Opportunity Knocks At Your Door!! Attention all investors and developers, we are pleased to bring you a 92.48 acre land parcel with an unbeatable location for near future growth. The recent PRAIRIE ECONOMIC GATEWAY AGREEMENT between the City of Calgary and Rockyview County brings an incredible number of opportunities to this area. This parcel lies right next to the approved plan area. As well, HOTCHKISS, one of Calgary's newest communities, is only a couple of minutes away. A road allowance at the east edge of the property will then make access to 146 Ave even easier\* (subject to Rockyview County approval). This property is a golden opportunity which is right next to city limits and developments at the cost of only \$53525.00 Per Acre. Call before you miss this chance!!