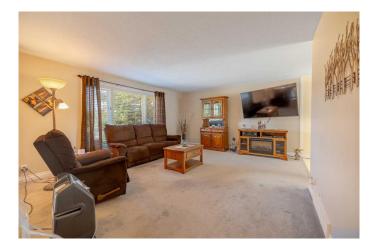

#### Edson, Edson, Alberta

This well-maintained, upgraded bi-level offers 1,165 sq. ft. of living space on the main floor, along with a fully developed basement. On the main floor, you'II find a spacious living room featuring a picture window with a view of the front yard. The dining room has patio doors that lead to the back deck, and the custom kitchen boasts plenty of oak cabinets, including a pantry cupboard, as well as upgraded appliances (fridge, stove, dishwasher, and a microwave/convection/air fryer combo). An added bonus is the back door entrance from the deck, complete with a closet. The main floor also includes a 4-piece bathroom, a generously sized primary bedroom with a 2-piece ensuite, and a spacious second bedroom. The finished basement provides additional space for family or guests, featuring two more bedrooms (one with a walk-in closet), a huge family room with a TV area with a wood stove (as is) and a games area, a utility/laundry room, along with a 3-piece bathroom. The 24' x 24' detached heated garage includes a 220 outlet, an air compressor, and a 15' x 23' workshop addition with a concrete floor. It is insulated, drywalled, and has a wide door for easy loading of projects. Recent upgrades include a new water heater (March, 2025), 30-year shingles (installed in 2016) on both the house and garage, spray-net exterior paint on the house siding (with a 15-year warranty), brick-look concrete on the lower portion of the home's front, concrete board around the