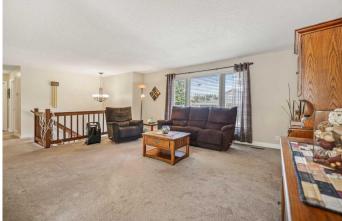

#### Edson, Edson, Alberta

This well-maintained, upgraded bi-level offers 1,165 sq. ft. of living space on the main floor, along with a fully developed basement. On the main floor, you'II find a spacious living room featuring a picture window with a view of the front yard. The dining room has patio doors that lead to the back deck, and the custom kitchen boasts plenty of oak cabinets, including a pantry cupboard, as well as upgraded appliances (fridge, stove, dishwasher, and a microwave/convection/air fryer combo). An added bonus is the back door entrance from the deck, complete with a closet. The main floor also includes a 4-piece bathroom, a generously sized primary bedroom with a 2-piece ensuite, and a spacious second bedroom. The finished basement provides additional space for family or guests, featuring two more bedrooms (one with a walk-in closet), a huge family room with a TV area with a wood stove (as is) and a games area, a utility/laundry room, along with a 3-piece bathroom. The 24' x 24' detached heated garage includes a 220 outlet, an air compressor, and a 15' x 23' workshop addition with a concrete floor. It is insulated, drywalled, and has a wide door for easy loading of projects. Recent upgrades include a new water heater (March, 2025), 30-year shingles (installed in 2016) on both the house and garage, spray-net exterior paint on the house siding (with a 15-year warranty), brick-look concrete on the lower portion of the home's front, concrete board around the