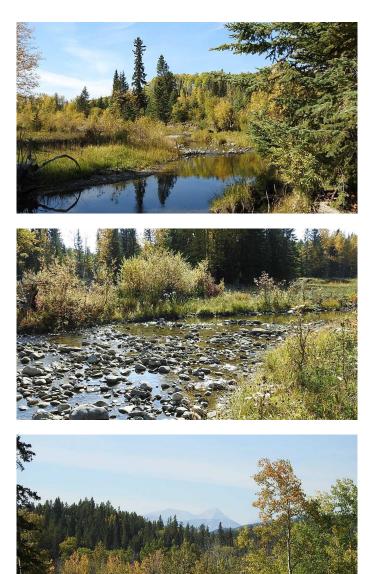

#### \$3,599,000

0 Bedroom, 0.00 Bathroom, Land on 108.40 Acres

NONE, Rural Foothills County, Alberta

108 Acres Bordering the Kananaskis and Fish Creek. Just 5 Minutes south of Bragg Creek, west of Hwy 762, sits this gorgeous 108 acres with a mixture of mature trees, rolling hills, open meadows and Fish Creek Frontage. Developed driveway right from the gate across your private bridge to the meadow leading into K Country. As you enter this special property you are over taken as you travel through the mature forest, then break out on a hill over looking open meadow, with 1/2 mile of Fish Creek frontage rambling below and the rugged Rocky Mountain peaks to the West. The land is a 108 acre rectangle with a high treed hill on the North side which would make the perfect building site for your Country Dream home. Imagine riding through the gate of your own property directly into K country. Part of the property has been recently logged and there is a substantial gravel reserve towards the NW corner for your personal use. Bring your horse and quads to this ultimate weekend retreat or full time country hideaway. For the fisherman reel in the Brook Trout, Cutthroat, and Rainbows from the banks of your land. Beautiful land with close in location. It doesn't get any better than this 108 acres bordering the Kananaskis. The Purchase Price does not include GST. In the event that GST is payable and the Buyer is not a GST registrant, then the Buyer shall remit the applicable GST to the Seller's lawyer on or before Completion