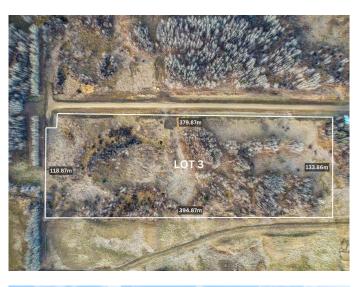

### \$108,000

0 Bedroom, 0.00 Bathroom, Land on 13.00 Acres

NONE, Rural Woodlands County, Alberta

13 acres with no building deadlines from the developer. A perfect blend of nature and opportunity to Call Home. This beautiful natural piece of land is located in Willowside Estates, Woodlands County, situated between Whitecourt and Mayerthorpe. The property features rolling terrain with trees and an ideal building spot. Room for your garden or hobby farm. Enjoy this space as your private camp, retreat, or future home. The area is surrounded by farmland, wildlife, and nature, providing a tranquil atmosphere. Power is available in the subdivision. Gas is

pre-paid to the riser on this lot. Lot 3 offers a generous size of 13 acres.