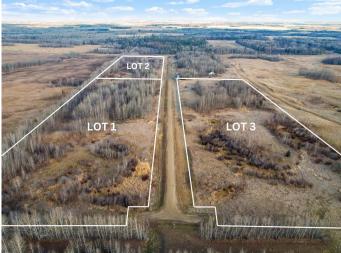

llowside Estates, Rural Woodlands County

MLS® #A2198504

### \$108,000

0 Bedroom, 0.00 Bathroom, Land on 13.00 Acres

NONE, Rural Woodlands County, Alberta

13 acres with no building deadlines from the developer. A perfect blend of nature and opportunity to Call Home. This beautiful natural piece of land is located in Willowside Estates, Woodlands County, situated between Whitecourt and Mayerthorpe. The property features rolling terrain with trees and an ideal building spot. Room for your garden or hobby farm. Enjoy this space as your private camp, retreat, or future home. The area is surrounded by farmland, wildlife, and nature, providing a tranquil atmosphere. Power is available in the subdivision. Gas is

pre-paid to the riser on this lot. Lot 3 offers a generous size of 13 acres.





# LOT2 LOT3

### **Essential Information**

| MLS® #    | A2198504         |
|-----------|------------------|
| Price     | \$108,000        |
| Bathrooms | 0.00             |
| Acres     | 13.00            |
| Туре      | Land             |
| Sub-Type  | Residential Land |
| Status    | Active           |

## **Community Information**

| Address     | Lot 3, Willowside Estates |
|-------------|---------------------------|
| Subdivision | NONE                      |
| City        | Rural Woodlands County    |

| County      | Woodlands County |
|-------------|------------------|
| Province    | Alberta          |
| Postal Code | T0E 1N0          |

# **Additional Information**

| Date Listed    | March 2nd, 2025 |
|----------------|-----------------|
| Days on Market | 92              |