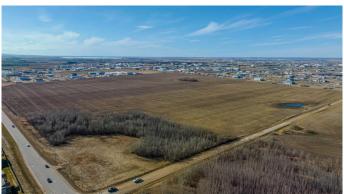

### \$5,950,000

0 Bedroom, 0.00 Bathroom, Land on 159.00 Acres

NONE, Grande Prairie, Alberta

This prime 159 Acre commercial parcel of land is the perfect opportunity for business development. Located within Grande Prairie City limits just North of 132nd Avenue (Keddie's Road) and West of 92nd Street, this lot provides secondary highway frontage and is surrounded by existing Industrial park. As the next piece of land to be developed in the area, this is a unique opportunity to be the first to invest and establish a presence in a high-growth region. With easy access to the city and other businesses in the industrial park, this land is ideal for a variety of commercial uses. Don't miss out on this chance to secure your future in Grande Prairie - contact us today to learn more and schedule a visit to the property!