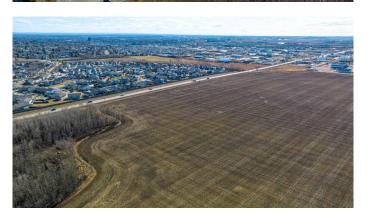

### \$5,950,000

0 Bedroom, 0.00 Bathroom, Land on 159.00 Acres

NONE, Grande Prairie, Alberta

This prime 159 Acre commercial parcel of land is the perfect opportunity for business development. Located within Grande Prairie City limits just North of 132nd Avenue (Keddie's Road) and West of 92nd Street, this lot provides secondary highway frontage and is surrounded by existing Industrial park. As the next piece of land to be developed in the area, this is a unique opportunity to be the first to invest and establish a presence in a high-growth region. With easy access to the city and other businesses in the industrial park, this land is ideal for a variety of commercial uses. Don't miss out on this chance to secure your future in Grande Prairie - contact us today to learn more and schedule a visit to the property!