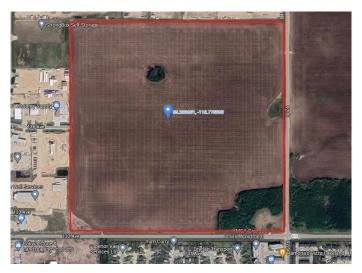

### \$5,950,000

0 Bedroom, 0.00 Bathroom, Land on 159.00 Acres

NONE, Grande Prairie, Alberta

This prime 159 Acre commercial parcel of land is the perfect opportunity for business development. Located within Grande Prairie City limits just North of 132nd Avenue (Keddie's Road) and West of 92nd Street, this lot provides secondary highway frontage and is surrounded by existing Industrial park. As the next piece of land to be developed in the area, this is a unique opportunity to be the first to invest and establish a presence in a high-growth region. With easy access to the city and other businesses in the industrial park, this land is ideal for a variety of commercial uses. Don't miss out on this chance to secure your future in Grande Prairie - contact us today to learn more and schedule a visit to the property!

## **Community Information**

Address W6;6;72;1 Se

Subdivision NONE

City Grande Prairie
County Grande Prairie

Province Alberta
Postal Code T8X0K4