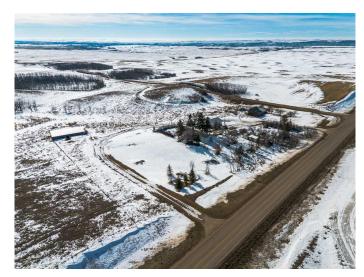

## \$314,000

3 Bedroom, 2.00 Bathroom, 1,216 sqft Residential on 10.65 Acres

NONE, Rural Starland County, Alberta

Welcome Home! This 3 bedroom 2 bath open concept mobile home boasts a recently resealed skylight, separate laundry room, new flooring in the living area and small bedroom and a completely renovated main bath. Loads of natural light, and a deck to watch the sunset. There are fenced pastures, an old barn that needs work or torn down, an animal shelter, a shed, a 28x30 heated shop, and a beautiful treed yard. Minutes from the Tolman Bridge and the beautiful Badlands at the Red Deer river, for canoeing fishing, swimming, and a great gun club. Under 20 minutes to TROCHU, 5 minutes to Rumsey, 40 Mins to Stettler and 40 minutes to Drumheller Quick possession available.

### **Essential Information**

MLS® # A2198912 Price \$314,000

Bedrooms 3
Bathrooms 2.00
Full Baths 2

Square Footage 1,216 Acres 10.65 Year Built 1991

Type Residential Sub-Type Detached

Style Acreage with Residence, Single Wide Mobile Home