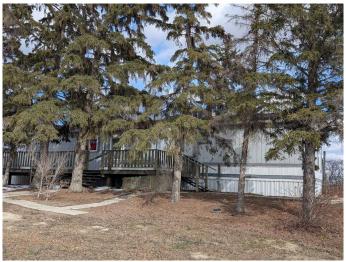

## \$314,000

3 Bedroom, 2.00 Bathroom, 1,216 sqft Residential on 10.65 Acres

NONE, Rural Starland County, Alberta

Welcome Home! This 3 bedroom 2 bath open concept mobile home boasts a recently resealed skylight, separate laundry room, new flooring in the living area and small bedroom and a completely renovated main bath. Loads of natural light, and a deck to watch the sunset. There are fenced pastures, an old barn that needs work or torn down, an animal shelter, a shed, a 28x30 heated shop, and a beautiful treed yard. Minutes from the Tolman Bridge and the beautiful Badlands at the Red Deer river, for canoeing fishing, swimming, and a great gun club. Under 20 minutes to TROCHU, 5 minutes to Rumsey, 40 Mins to Stettler and 40 minutes to Drumheller Quick possession available.