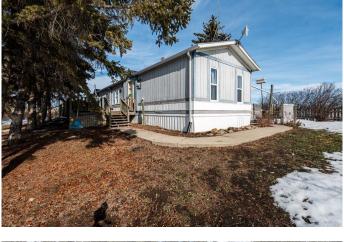

## \$314,000

3 Bedroom, 2.00 Bathroom, 1,216 sqft Residential on 10.65 Acres

NONE, Rural Starland County, Alberta

Welcome Home! This 3 bedroom 2 bath open concept mobile home boasts a recently resealed skylight, separate laundry room, new flooring in the living area and small bedroom and a completely renovated main bath. Loads of natural light, and a deck to watch the sunset. There are fenced pastures, an old barn that needs work or torn down, an animal shelter, a shed, a 28x30 heated shop, and a beautiful treed yard. Minutes from the Tolman Bridge and the beautiful Badlands at the Red Deer river, for canoeing fishing, swimming, and a great gun club. Under 20 minutes to TROCHU, 5 minutes to Rumsey, 40 Mins to Stettler and 40 minutes to Drumheller Quick possession available.

#### **Exterior**

Exterior Features Private Yard

Lot Description Corners Marked
Roof Asphalt Shingle

Construction Vinyl Siding, Wood Frame

Foundation Piling(s)