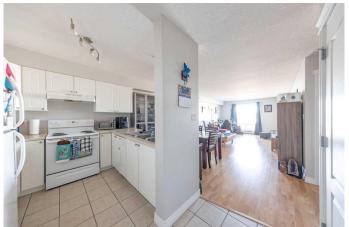

## \$134,900

1 Bedroom, 1.00 Bathroom, 804 sqft Residential on 0.00 Acres

College Park, Lloydminster, Alberta

Velcome to this pristine maintained
1-bedroom condo, perfectly located within
walking distance to all amenities and the
Servus Sports Centre. This move-in-ready
gem features laminate and tile flooring, fresh
neutral paint, and includes all the
essentialsâ€"fridge, stove, dishwasher,
washer, and dryer. Enjoy the abundance of
sun with the west-facing view of the park from
the second floor and the convenience of two
parking stalls, along with plenty of visitor
parking. Whether you're a first-time buyer
looking for affordable living or an investor
seeking great revenue potential, this condo
offers incredible value and opportunity!

## Interior

Interior Features Open Floorplan

Appliances Dishwasher, Dryer, Refrigerator, Stove(s), Washer

Heating Baseboard

Cooling None