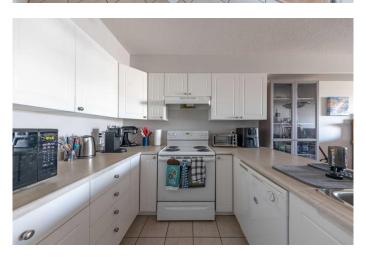

## \$134,900

1 Bedroom, 1.00 Bathroom, 804 sqft Residential on 0.00 Acres

College Park, Lloydminster, Alberta

Velcome to this pristine maintained
1-bedroom condo, perfectly located within
walking distance to all amenities and the
Servus Sports Centre. This move-in-ready
gem features laminate and tile flooring, fresh
neutral paint, and includes all the
essentialsâ€"fridge, stove, dishwasher,
washer, and dryer. Enjoy the abundance of
sun with the west-facing view of the park from
the second floor and the convenience of two
parking stalls, along with plenty of visitor
parking. Whether you're a first-time buyer
looking for affordable living or an investor
seeking great revenue potential, this condo
offers incredible value and opportunity!

## Interior

Interior Features Open Floorplan

Appliances Dishwasher, Dryer, Refrigerator, Stove(s), Washer

Heating Baseboard

Cooling None