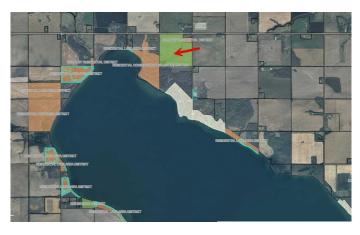

# \$2,488,000 - Off Range Road 22 & Rainy Creek Road, Sunbreaker Cove

MLS® #A2199042

#### \$2,488,000

0 Bedroom, 0.00 Bathroom, Land on 147.11 Acres

NONE, Sunbreaker Cove, Alberta

An exceptional opportunity to acquire a 147.11-acre development parcel in Lacombe County near Sunbreaker Cove and Sylvan Lake. This prime piece of land was previously approved in 2009 for the Skyy Country Golf & RV Resort, which included a 515-lot RV resort, a 9-hole golf course, clubhouse, swimming pool, and recreational amenities. While this approval was granted, the development has not been executed, presenting a rare opportunity for future development and potential rezoning to accommodate alternative uses.

### **Community Information**

| Address     | Off Range Road 22 & Rainy Creek Road |
|-------------|--------------------------------------|
| Subdivision | NONE                                 |
| City        | Sunbreaker Cove                      |
| County      | Lacombe County                       |

Province Alberta Postal Code T0M 0H0