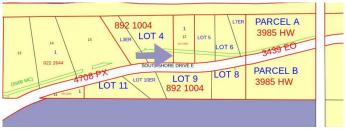

# \$210,000 - Block 1, Lot 12 Southshore Drive E, Widewater

MLS® #A2199128

## **Community Information**

Address Block 1, Lot 12 Southshore Drive E

Subdivision NONE

City Widewater

County Lesser Slave River No. 124, M.D. of

Province Alberta

Postal Code T0G 2M0