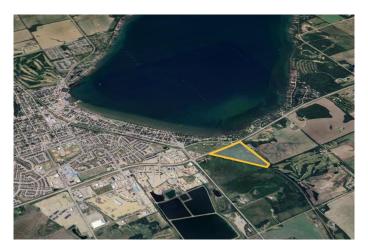

#### \$1,350,000

0 Bedroom, 0.00 Bathroom, Land on 43.49 Acres

NONE, Rural Red Deer County, Alberta

This 43.49-acre parcel offers an exceptional investment opportunity in one of Alberta's fastest-growing communities. With high visibility, excellent access, and significant development potential, the property is ideally suited for residential, commercial, or mixed-use projects. Strategically positioned west of Highway 20 and north of the railway tracks, this site provides excellent exposure and accessibility, making it an ideal location for future development. Located within Sylvan Lake's expanding development corridor, the property is just minutes from downtown, shopping centers, and recreational amenities, enhancing its appeal for a variety of uses.