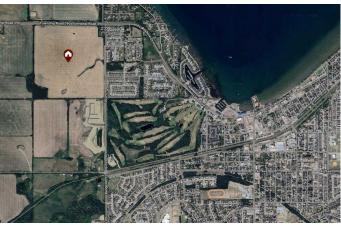

#### \$4,300,000

0 Bedroom, 0.00 Bathroom, Land on 143.53 Acres

NONE, Sylvan Lake, Alberta

Prime development opportunity in one of Sylvan Lake's fastest-growing corridors. This 143.53-acre parcel is positioned for future residential and mixed-use development, aligning with the West Area Structure Plan (WASP). Situated on the west side of Sylvan lake 60th street and HWY 11 A, this site offers strong long-term investment potential. With nearby developments and increasing demand for residential expansion, this land is ideal for developers, investors, or joint venture opportunities.Â

### **Community Information**

| Address     | 60th Street     |
|-------------|-----------------|
| Subdivision | NONE            |
| City        | Sylvan Lake     |
| County      | Red Deer County |
| Province    | Alberta         |
| Postal Code | T4S 0K8         |