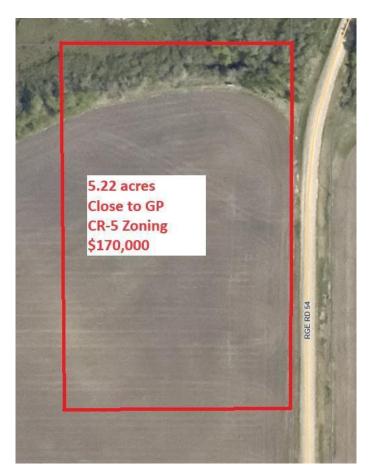

## \$169,900

0 Bedroom, 0.00 Bathroom, Land on 5.22 Acres

NONE, Rural Grande Prairie No. 1, County of, Alberta

Beautiful 5.2 acre parcel with close proximity to Grande Prairie. It comes with nice tree coverage to the North. Mostly pavement to the property with a short stint of gravel. Great potential for a home build or a modular home set up. Seller may be willing to do a short term vendor finance while you set up your acreage.

MLS® # A2199426 Price \$169,900

Bathrooms 0.00 Acres 5.22 Type Land

Sub-Type Residential Land

Status Active

## **Additional Information**

Date Listed March 5th, 2025

Days on Market 80
Zoning CR-5

**Listing Details** 

Listing Office Grassroots Realty Group Ltd.

Data is supplied by Pillar 9â,¢ MLS® System. Pillar 9â,¢ is the owner of the copyright in its MLS® System. Data is deemed reliable but is not guaranteed accurate by Pillar 9â,¢. The trademarks MLS®, Multiple Listing Service® and the associated logos are owned by The Canadian Real Estate Association (CREA) and identify the quality of services provided by real estate professionals who are members of CREA. Used under license.