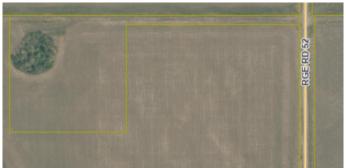

### \$179,900

0 Bedroom, 0.00 Bathroom, Land on 10.01 Acres

NONE, Rural Grande Prairie No. 1, County of, Alberta

Rare opportunity to own a larger parcel of land at an affordable price! This 10+ acre parcel is located a short drive out of GP. There's a great opportunity to set this property up for your business or for animals! CR-5 ZONING!

## **Community Information**

Address Se-15-73-5-w6 Range Road 52

Subdivision NONE

City Rural Grande Prairie No. 1, County of

County Grande Prairie No. 1, County of

Province Alberta
Postal Code T0H 3C0

#### **Additional Information**

Date Listed March 5th, 2025

Days on Market 85

Zoning CR-5