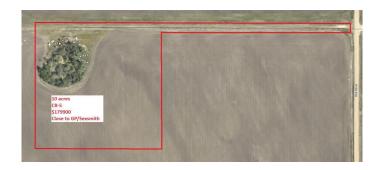

### \$179,900

0 Bedroom, 0.00 Bathroom, Land on 10.01 Acres

NONE, Rural Grande Prairie No. 1, County of, Alberta

Rare opportunity to own a larger parcel of land at an affordable price! This 10+ acre parcel is located a short drive out of GP. There's a great opportunity to set this property up for your business or for animals! CR-5 ZONING!

#### **Essential Information**

MLS® # A2199434 Price \$179,900

Bathrooms 0.00
Acres 10.01
Type Land

Sub-Type Residential Land

Status Active

#### **Additional Information**

Date Listed March 5th, 2025

Days on Market 85

Zoning CR-5