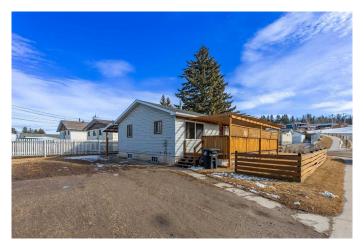

## \$400,000

4 Bedroom, 2.00 Bathroom, 984 sqft Residential on 0.14 Acres

Mountain View, Hinton, Alberta

This property on the Lower Hill would be great for a first time buyer or as an investment. The home is move-in ready and the lower level is set up as a 1 bedroom contained suite with separate rear access from the outside. Upstairs, there are 3 bedrooms and 4pc bath. The kitchen and living room are both spacious and a large front deck with pergola faces west for the summertime evening sun. The upper level and lower level each have their own washer and dryer and there's ample parking in the driveway. The basement has a large space that works as a kitchen, living room, and dining area and there's a separate office space and 3pc bath. A great opportunity in a location close to many businesses, services, and a school.

## Interior

Interior Features Separate Entrance, Storage

Appliances Dishwasher, Range Hood, Refrigerator, Stove(s), Washer/Dryer,

Washer/Dryer Stacked, Window Coverings, See Remarks

Heating Forced Air

Cooling None
Has Basement Yes