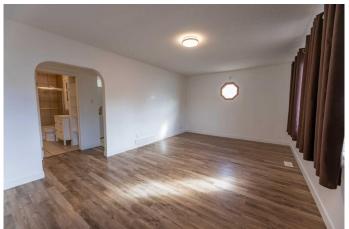

## \$400,000

4 Bedroom, 2.00 Bathroom, 984 sqft Residential on 0.14 Acres

Mountain View, Hinton, Alberta

This property on the Lower Hill would be great for a first time buyer or as an investment. The home is move-in ready and the lower level is set up as a 1 bedroom contained suite with separate rear access from the outside. Upstairs, there are 3 bedrooms and 4pc bath. The kitchen and living room are both spacious and a large front deck with pergola faces west for the summertime evening sun. The upper level and lower level each have their own washer and dryer and there's ample parking in the driveway. The basement has a large space that works as a kitchen, living room, and dining area and there's a separate office space and 3pc bath. A great opportunity in a location close to many businesses, services, and a school.

## Interior

Interior Features Separate Entrance, Storage

Appliances Dishwasher, Range Hood, Refrigerator, Stove(s), Washer/Dryer,

Washer/Dryer Stacked, Window Coverings, See Remarks

Heating Forced Air

Cooling None
Has Basement Yes