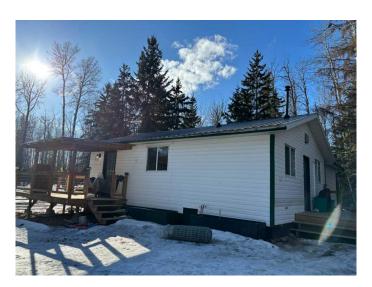

## \$294,900

1 Bedroom, 1.00 Bathroom, 860 sqft Residential on 29.92 Acres

NONE, Rural Northern Lights, County of, Alberta

Great little acreage with nearly 30 acres located just north of Leddy Lake on Hwy 743. The property has a cozy 1 bedroom home set in a beautiful private forest of trees with a small field which could be great to grow some hay or pasture some horses as it is fenced. The home has a good sized wrap around deck and has had lots of recent upgrades that include updated flooring, bathroom as well as a nice bright kitchen with a good sized island. This could be a great starter acreage that offers lots of privacy and is not too far from town.

## **Exterior**

Exterior Features Private Yard

Lot Description Back Yard, Many Trees, Greenbelt, Pasture, Secluded

Roof Metal

Construction Vinyl Siding Foundation Other, Block