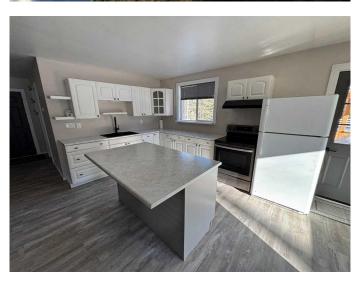

## \$294,900

1 Bedroom, 1.00 Bathroom, 860 sqft Residential on 29.92 Acres

NONE, Rural Northern Lights, County of, Alberta

Great little acreage with nearly 30 acres located just north of Leddy Lake on Hwy 743. The property has a cozy 1 bedroom home set in a beautiful private forest of trees with a small field which could be great to grow some hay or pasture some horses as it is fenced. The home has a good sized wrap around deck and has had lots of recent upgrades that include updated flooring, bathroom as well as a nice bright kitchen with a good sized island. This could be a great starter acreage that offers lots of privacy and is not too far from town.

#### Interior

Interior Features Kitchen Island, Open Floorplan, See Remarks

Appliances Electric Stove, Refrigerator, Washer/Dryer

Heating Forced Air, Other, Propane

Cooling None Basement None