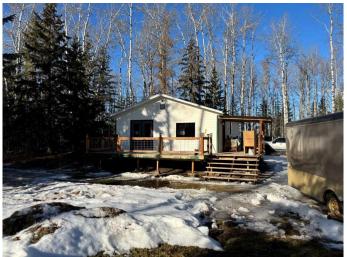

## \$294,900

1 Bedroom, 1.00 Bathroom, 860 sqft Residential on 29.92 Acres

NONE, Rural Northern Lights, County of, Alberta

Great little acreage with nearly 30 acres located just north of Leddy Lake on Hwy 743. The property has a cozy 1 bedroom home set in a beautiful private forest of trees with a small field which could be great to grow some hay or pasture some horses as it is fenced. The home has a good sized wrap around deck and has had lots of recent upgrades that include updated flooring, bathroom as well as a nice bright kitchen with a good sized island. This could be a great starter acreage that offers lots of privacy and is not too far from town.

## **Exterior**

Exterior Features Private Yard

Lot Description Back Yard, Many Trees, Greenbelt, Pasture, Secluded

Roof Metal

Construction Vinyl Siding Foundation Other, Block