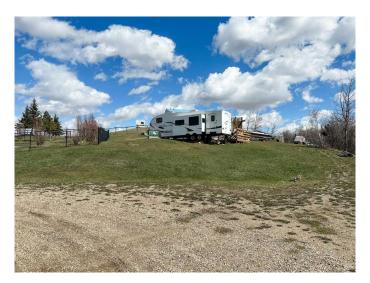

#### \$105,000

0 Bedroom, 0.00 Bathroom, Land on 0.74 Acres

NONE, White Sands, Alberta

This lot provides an excellent building opportunity only 15 minutes from Stettler, 2.5 hrs from Calgary and Edmonton, and 1 hr from Red Deer. This property is located in a cul-de-sac and already serviced with power. Enjoy the lifestyle that White Sands has to offer to families, retirees. The community has a hall and many different events throughout the year. Boating, beaches, hiking, water sports, biking, walks on the beach, and ice fishing are just a few of the FUN activities that the LAKE has to offer. Don't miss your chance to snag this affordable lake property. White Sands Community Hall and the local V