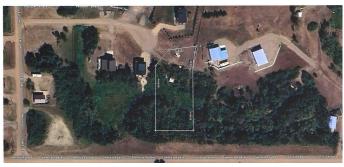

#### \$105,000

0 Bedroom, 0.00 Bathroom, Land on 0.74 Acres

NONE, White Sands, Alberta

This lot provides an excellent building opportunity only 15 minutes from Stettler, 2.5 hrs from Calgary and Edmonton, and 1 hr from Red Deer. This property is located in a cul-de-sac and already serviced with power. Enjoy the lifestyle that White Sands has to offer to families, retirees. The community has a hall and many different events throughout the year. Boating, beaches, hiking, water sports, biking, walks on the beach, and ice fishing are just a few of the FUN activities that the LAKE has to offer. Don't miss your chance to snag this affordable lake property. White Sands Community Hall and the local V

### **Community Information**

Address 7 Pheasant Terrace

Subdivision NONE

City White Sands

County Stettler No. 6, County of

Province Alberta

Postal Code T0C 2L0